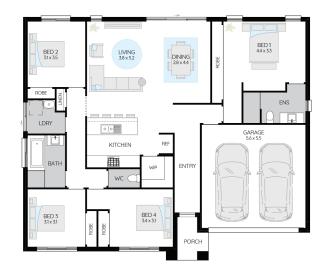

## **FIXED PRICE** HOUSE & LAND

HOUSE: PRAGUE 20 | FACADE: ACCENT

Lot 124 Proposed Road, SINGLETON The Fairways\*

LAND COST: \$369.000 LAND REG DATE: May 2025