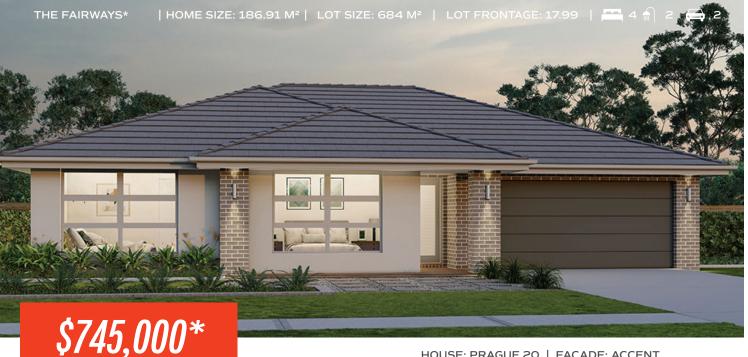

## **FIXED PRICE** HOUSE & LAND

HOUSE: PRAGUE 20 | FACADE: ACCENT

Lot 124 Proposed Road, SINGLETON The Fairways\*

LAND COST: \$369.000 LAND REG DATE: May 2025

## WHAT YOU GET

 $\star \star$ 

- Haier kitchen appliances
- 20mm stone benchtop to Kitchen
- Your choice of Laminate flooring from MOTION range OR Tiles 600x600mm Kierrastone or Bellington to ground floor living areas
- Carpet from MOTION range to all Bedrooms, Bedroom Hallways, Stairs, First Floor Living Areas and Home Theatre/s (design specific)
- · Modern facade with rendered elements
- Steel frames & Roof Trusses with Colobond® roof and blanket