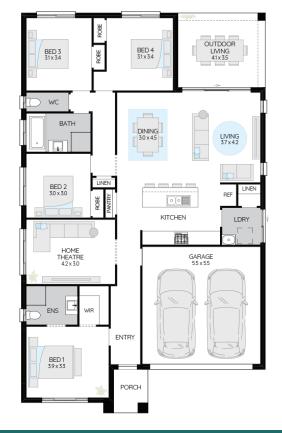

## FIXED PRICE HOUSE & LAND

THE FAIRWAYS\* 🔰 HOME SIZE: 199.8 M² | LOT SIZE: 711 M² | LOT FRONTAGE: 19.05 | 📇 4 🌧 2 🚗 2

#### HOUSE: ESSENCE 22 | FACADE: ACCENT