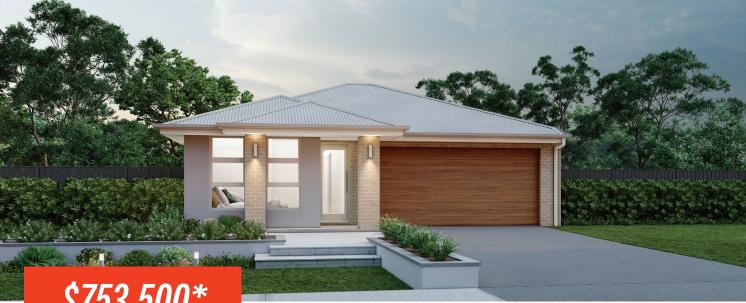

## FIXED PRICE HOUSE & LAND

THE FAIRWAYS\* 🔰 HOME SIZE: 199.8 M² | LOT SIZE: 711 M² | LOT FRONTAGE: 19.05 | 📇 4 🌧 2 🚗 2

# \$753,500\*

Lot 118 Proposed Road, SINGLETON The Fairways\*

LAND COST: \$376,000 LAND REG DATE: May 2025

#### HOUSE: ESSENCE 22 | FACADE: ACCENT