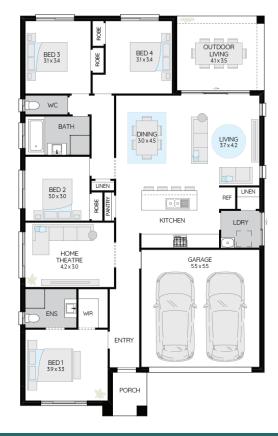

## **FIXED PRICE** HOUSE & LAND

HOUSE: ESSENCE 22 | FACADE: SOUTH HAMPTON

Lot 119 Proposed Road, SINGLETON The Fairways\*

LAND COST: \$380,000 LAND REG DATE: May 2025

## WHAT YOU GET

- · Haier kitchen appliances
- 20mm stone benchtop to Kitchen
- Your choice of Laminate flooring from MOTION range OR Tiles 600x600mm Kierrastone or Bellington to ground floor living areas
- Carpet from MOTION range to all Bedrooms, Bedroom Hallways, Stairs, First Floor Living Areas and Home Theatre/s (design specific)
- · Modern facade with rendered elements
- Steel frames & Roof Trusses with Colobond® roof and blanket