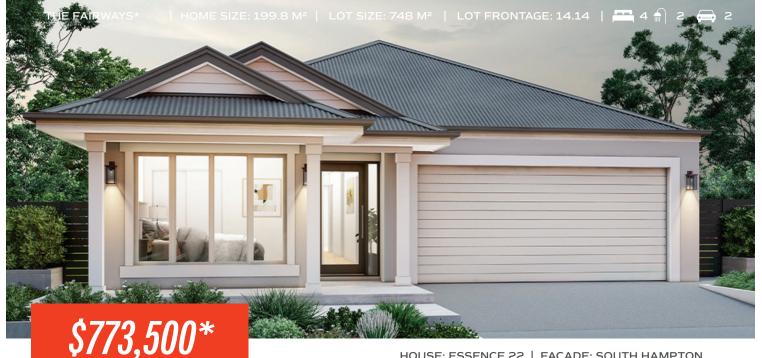

## **FIXED PRICE** HOUSE & LAND

HOUSE: ESSENCE 22 | FACADE: SOUTH HAMPTON

Lot 119 Proposed Road, SINGLETON The Fairways\*

LAND COST: \$380,000 LAND REG DATE: May 2025

## WHAT YOU GET

- · Haier kitchen appliances
- 20mm stone benchtop to Kitchen
- Your choice of Laminate flooring from MOTION range OR Tiles 600x600mm Kierrastone or Bellington to ground floor living areas
- Carpet from MOTION range to all Bedrooms, Bedroom Hallways, Stairs, First Floor Living Areas and Home Theatre/s (design specific)
- · Modern facade with rendered elements
- Steel frames & Roof Trusses with Colobond® roof and blanket