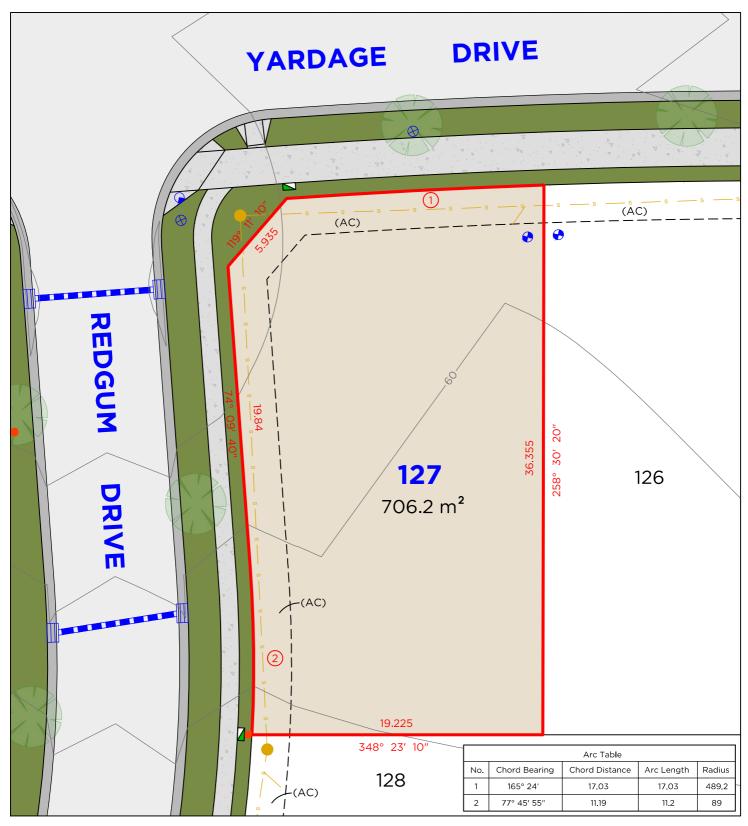

## **EASEMENTS**

- (AA) EASEMENT TO DRAIN WATER 3 WIDE (AC) EASEMENT TO DRAIN SEWAGE 2.5 WIDE (AD) EASEMENT TO DRAIN SEWAGE 3 WIDE

## **EASEMENTS**

(AA) EASEMENT TO DRAIN WATER 3 WIDE (AD) EASEMENT TO DRAIN SEWAGE 3 WIDE

## **EASEMENTS**

(AC) EASEMENT TO DRAIN SEWAGE 2.5 WIDE

## **EASEMENTS**

- (AA) EASEMENT TO DRAIN WATER 3 WIDE
- (AC) EASEMENT TO DRAIN SEWAGE 2.5 WIDE (AD) EASEMENT TO DRAIN SEWAGE 3 WIDE