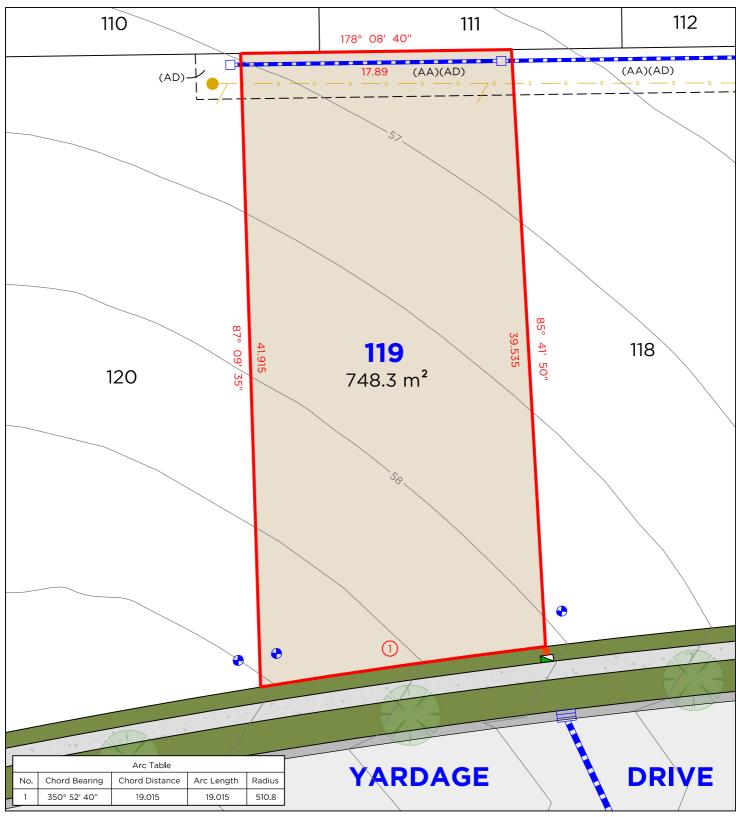

## **EASEMENTS**

- (AA) EASEMENT TO DRAIN WATER 3 WIDE (AC) EASEMENT TO DRAIN SEWAGE 2.5 WIDE (AD) EASEMENT TO DRAIN SEWAGE 3 WIDE

## **EASEMENTS**

(AA) EASEMENT TO DRAIN WATER 3 WIDE (AD) EASEMENT TO DRAIN SEWAGE 3 WIDE

## **EASEMENTS**

(AC) EASEMENT TO DRAIN SEWAGE 2.5 WIDE

## **EASEMENTS**

- (AA) EASEMENT TO DRAIN WATER 3 WIDE
- (AC) EASEMENT TO DRAIN SEWAGE 2.5 WIDE (AD) EASEMENT TO DRAIN SEWAGE 3 WIDE