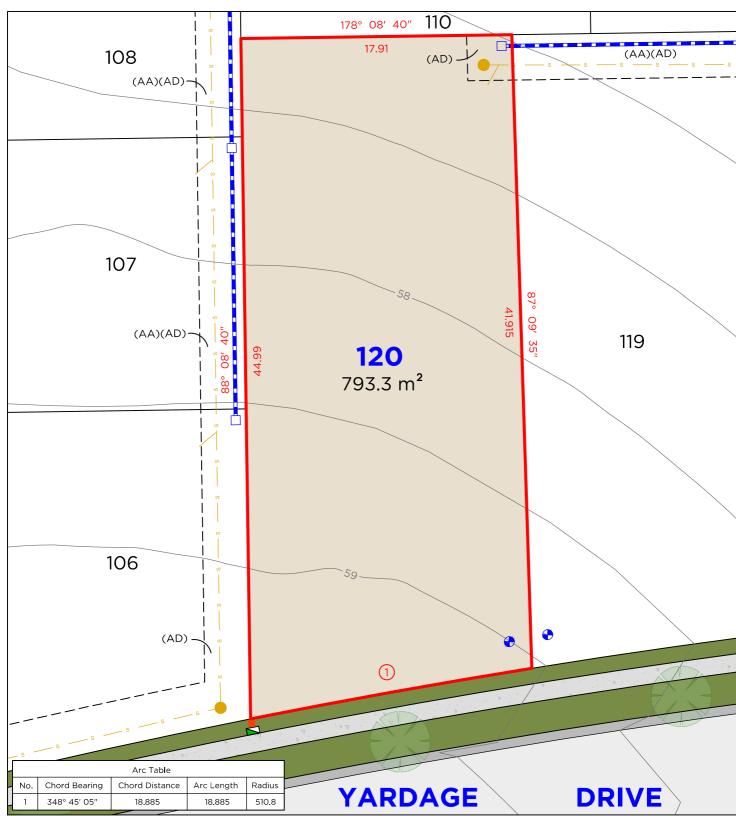

## **EASEMENTS**

- (AA) EASEMENT TO DRAIN WATER 3 WIDE (AC) EASEMENT TO DRAIN SEWAGE 2.5 WIDE (AD) EASEMENT TO DRAIN SEWAGE 3 WIDE

## **EASEMENTS**

(AA) EASEMENT TO DRAIN WATER 3 WIDE (AD) EASEMENT TO DRAIN SEWAGE 3 WIDE

## **EASEMENTS**

(AC) EASEMENT TO DRAIN SEWAGE 2.5 WIDE

## **EASEMENTS**

- (AA) EASEMENT TO DRAIN WATER 3 WIDE
- (AC) EASEMENT TO DRAIN SEWAGE 2.5 WIDE (AD) EASEMENT TO DRAIN SEWAGE 3 WIDE