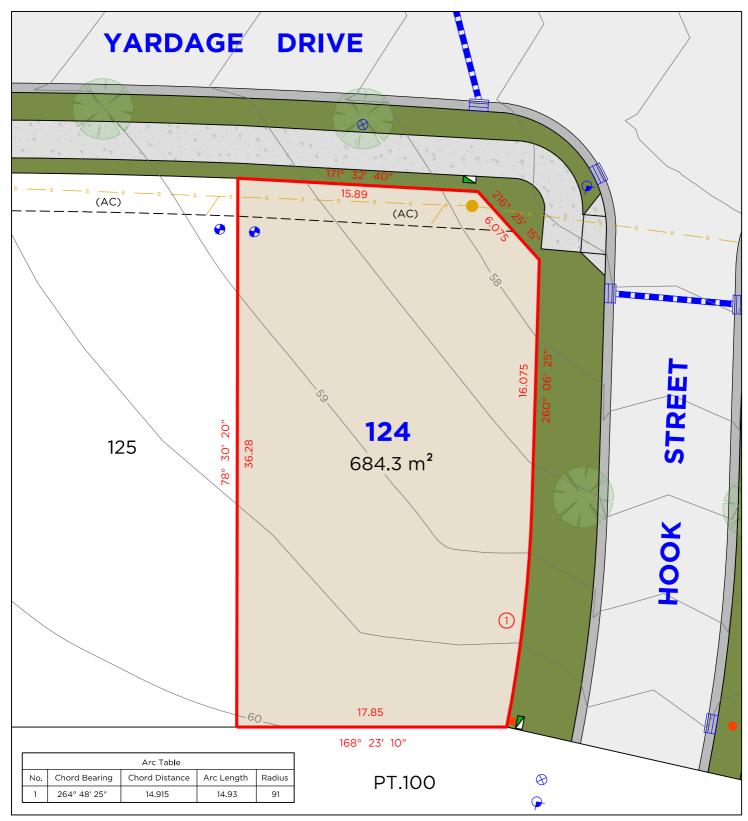

#### **LEGEND**

BOUNDARY LINE ADJACENT BOUNDARY **SEWER** STORMWATER RETAINING WALL WATER METER HYDRANT

## **EASEMENTS**

- (AA) EASEMENT TO DRAIN WATER 3 WIDE (AC) EASEMENT TO DRAIN SEWAGE 2.5 WIDE (AD) EASEMENT TO DRAIN SEWAGE 3 WIDE

# **DISCLAIMER**

- THIS PLAN HAS BEEN COMPILED FROM DESIGN PLANS AT THE SCALE/S STATED. IT IS RECOMMENDED THAT A SURVEY IS UNDERTAKEN PRIOR TO THE PREPARATION OF CONSTRUCTION DRAWINGS. THE PLAN IS SUITABLE FOR DESIGN ONLY & MAY NOT BE SUITABLE FOR ANY OTHER PURPOSE OR FOR USE AT ANY OTHER SCALES/S
- THE BOUNDARIES & SERVICES SHOWN ARE APPROXIMATE ONLY. FURTHER SURVEY WILL BE REQUIRED IF CONSTRUCTION IS TO TAKE PLACE ON OR ADJACENT TO THE BOUNDARIES.

NOTE • ANTICIPATED LOT CLASSIFICATION IS H2

260 MAITLAND ROAD, P: (02) 4964 4886 MAYFIELD NSW 2304 P: admin@delacs.com.au

DATE: 08.04.2024 DATUM: A.H.D.

SCALE: 1:250 (A4)