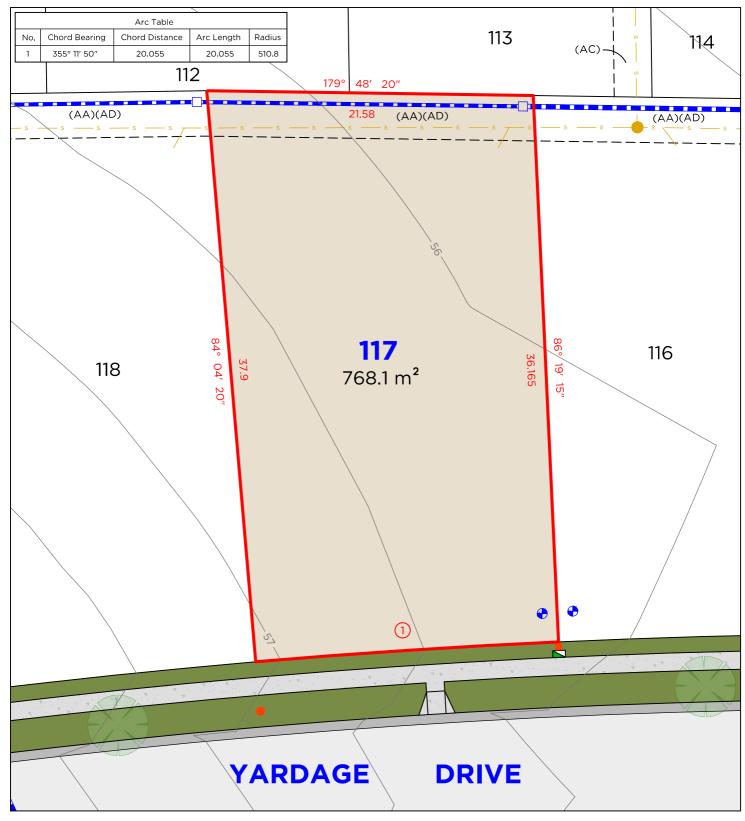

#### **LEGEND**

BOUNDARY LINE ADJACENT BOUNDARY **SEWER** STORMWATER RETAINING WALL WATER METER HYDRANT

# **DELFS** CONSULTING SURVEYORS

## **EASEMENTS**

(AC) EASEMENT TO DRAIN SEWAGE 2.5 WIDE

### **DISCLAIMER**

- THIS PLAN HAS BEEN COMPILED FROM DESIGN PLANS AT THE SCALE/S STATED. IT IS RECOMMENDED THAT A SURVEY IS UNDERTAKEN PRIOR TO THE PREPARATION OF CONSTRUCTION DRAWINGS. THE PLAN IS SUITABLE FOR DESIGN ONLY & MAY NOT BE SUITABLE FOR ANY OTHER PURPOSE OR FOR USE AT ANY OTHER SCALES/S
- THE BOUNDARIES & SERVICES SHOWN ARE APPROXIMATE ONLY. FURTHER SURVEY WILL BE REQUIRED IF CONSTRUCTION IS TO TAKE PLACE ON OR ADJACENT TO THE BOUNDARIES.
- NOTE ANTICIPATED LOT CLASSIFICATION IS H2

260 MAITLAND ROAD, P: (02) 4964 4886 MAYFIELD NSW 2304 E: admin@delacs.com.au

DATE: 08.04.2024 DATUM: A.H.D.

SCALE: 1:250 (A4)