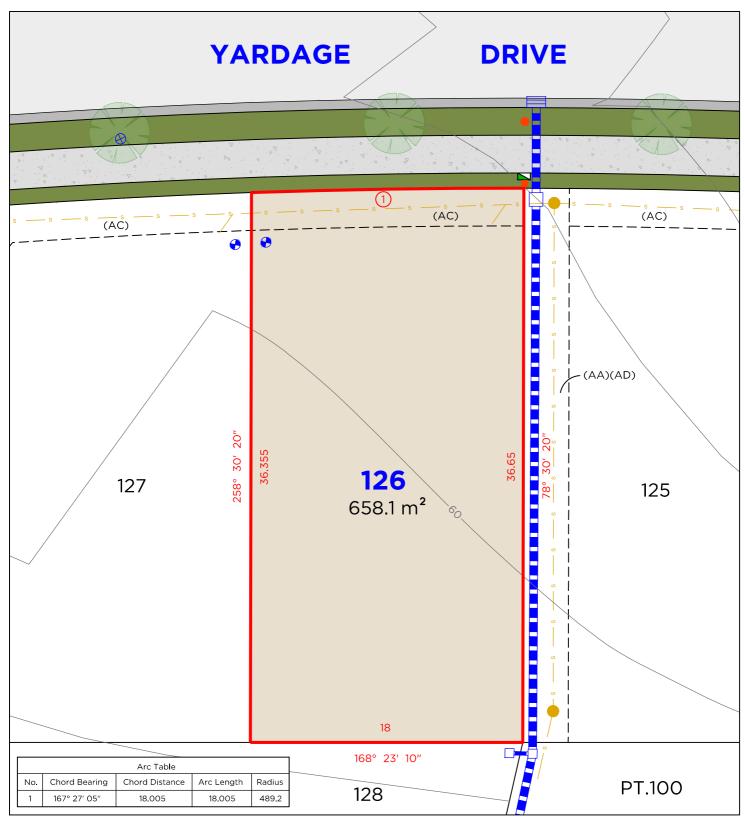

## **EASEMENTS**

- (AA) EASEMENT TO DRAIN WATER 3 WIDE (AC) EASEMENT TO DRAIN SEWAGE 2.5 WIDE (AD) EASEMENT TO DRAIN SEWAGE 3 WIDE

## **EASEMENTS**

(AA) EASEMENT TO DRAIN WATER 3 WIDE (AD) EASEMENT TO DRAIN SEWAGE 3 WIDE

## **EASEMENTS**

(AC) EASEMENT TO DRAIN SEWAGE 2.5 WIDE

## **EASEMENTS**

- (AA) EASEMENT TO DRAIN WATER 3 WIDE
- (AC) EASEMENT TO DRAIN SEWAGE 2.5 WIDE (AD) EASEMENT TO DRAIN SEWAGE 3 WIDE