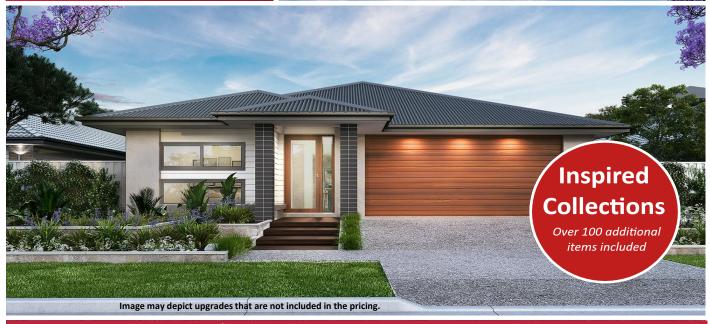

## Home and Land Package From \$846,496

Land included - Package expires 28/02/2025

2

2

2

4

Floor area: 236.78m2 / 25.46sq | Block Size: 658.1m2 Address: Lot 126 Yardage Drive, Singleton

## Formosa 25 Package Inclusions

- \* Classic facade
- \* Open Plan Living
- \* Covered Alfresco
- \* Fully Ducted Air Conditioning
- \* 'Inspired by You' upgrades
- \* 22.5° roof pitch
- \* Perry Homes 'Standard Inclusions'
- \* All internal floor coverings
- \* Flyscreens to all windows and sliding doors
- \* Wall mounted clothesline
- \* TV antenna
- \* Letterbox
- \* Concrete allowance to driveway, porch & terrace
- \* Allowance for late registration date
- \* Allowance for BAL 12.5 requirements
- \* Site Works and BASIX allowance including Council lodgement (subject to Contour Survey)