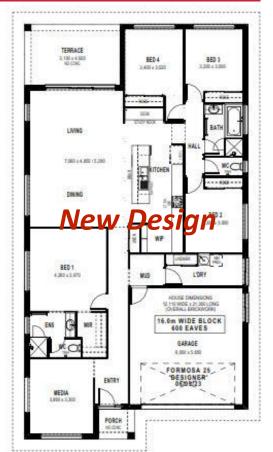

## Home and Land Package From \$846,496

Land included - Package expires 28/02/2025

2

2

2

4

Floor area: 236.78m2 / 25.46sq | Block Size: 658.1m2 Address: Lot 126 Yardage Drive, Singleton

## Formosa 25 Package Inclusions

- \* Classic facade
- \* Open Plan Living
- \* Covered Alfresco
- \* Fully Ducted Air Conditioning
- \* 'Inspired by You' upgrades
- \* 22.5° roof pitch
- \* Perry Homes 'Standard Inclusions'
- \* All internal floor coverings
- \* Flyscreens to all windows and sliding doors
- \* Wall mounted clothesline
- \* TV antenna
- \* Letterbox
- \* Concrete allowance to driveway, porch & terrace
- \* Allowance for late registration date
- \* Allowance for BAL 12.5 requirements
- \* Site Works and BASIX allowance including Council lodgement (subject to Contour Survey)