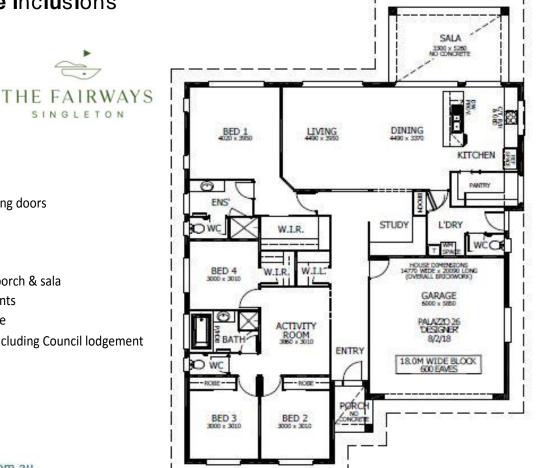

Home and Land Package From

Land included - Package expires 28/02/2025

Floor area: 239.39m2 / 25.77sq | Block Size: 711.6m2 Address: Lot 118 Yardage Drive, Singleton

SINGLETON

Palazzo 26 Package Inclusions

- \* Executive Facade
- \* Open Plan Living
- \* Colorbond roof
- \* Covered Alfresco
- \* Perry Homes 'Standard Inclusions
- \* Fully Ducted Air Conditioning
- \* 'Inspired by You' upgrades
- \* All internal floor coverings
- \* Flyscreens to all windows and sliding doors
- \* Wall mounted clothesline
- \* TV antenna
- \* Letterbox
- \* Concrete allowance to driveway, porch & sala
- \* Allowance for BAL 12.5 requirements
- \* Allowance for late registration date
- \* Site Works and BASIX allowance including Council lodgement (subject to Contour Survey)