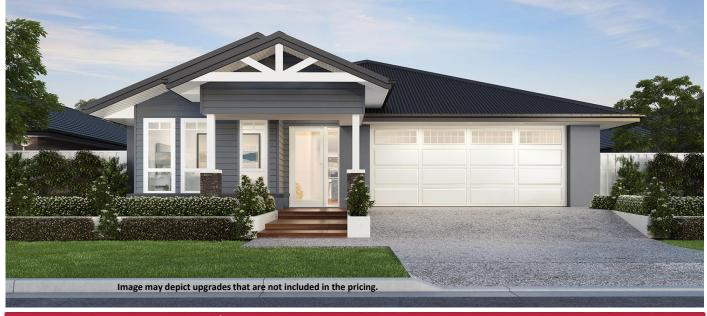

## Home and Land Package From \$946,867

Land included - Package expires 28/02/2025

Floor area: 295.39m2 / 31.80sq | Block Size: 706.2m2 Address: Lot 118 Yardage Drive, Singleton

## Lavante 31 Package Inclusions

\* The Lavante 31 is on display at 15 Springfield Drive, Lochinvar

- \* Hampton Facade
- \* Open Plan Living
- \* Colorbond roof
- \* Covered Alfresco
- \* Perry Homes 'Standard Inclusions'
- \* Fully Ducted Air Conditioning
- \* Designer Plus Kitchen
- \* Upgraded Downlight package
- \* All internal floor coverings
- \* Flyscreens to all windows and sliding doors
- \* Wall mounted clothesline
- \* TV antenna
- \* Letterbox
- \* Concrete allowance to driveway, porch & terrace
- \* Allowance for BAL 29 requirements
- \* Allowance for late registration date
- \* Site Works and BASIX allowance including Council lodgement