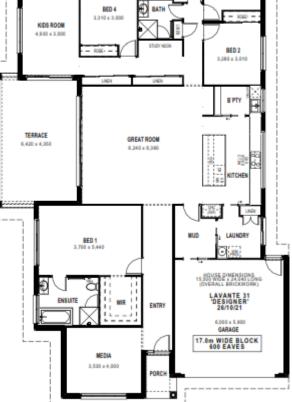

## Home and Land Package From \$946,867

Land included - Package expires 28/02/2025

Floor area: 295.39m2 / 31.80sq | Block Size: 706.2m2 Address: Lot 118 Yardage Drive, Singleton

## Lavante 31 Package Inclusions

\* The Lavante 31 is on display at 15 Springfield Drive, Lochinvar

- \* Hampton Facade
- \* Open Plan Living
- \* Colorbond roof
- \* Covered Alfresco
- \* Perry Homes 'Standard Inclusions'
- \* Fully Ducted Air Conditioning
- \* Designer Plus Kitchen
- \* Upgraded Downlight package
- \* All internal floor coverings
- \* Flyscreens to all windows and sliding doors
- \* Wall mounted clothesline
- \* TV antenna
- \* Letterbox
- \* Concrete allowance to driveway, porch & terrace
- \* Allowance for BAL 29 requirements
- \* Allowance for late registration date
- \* Site Works and BASIX allowance including Council lodgement

(subject to Contour Survey)

Ben Hancock New Home Consultant Perry Homes (Aust) Pty Ltd

E: <u>ben.hancock@perryhomes.com.au</u> M: 0435 956 546

4

2

3

2

BED 3