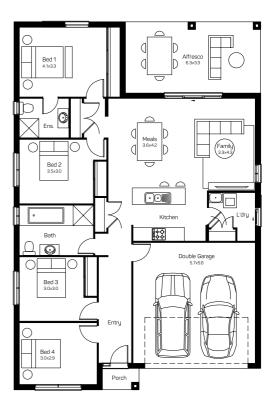

# \$688,050<sup>\*</sup>

**LEDA 21** GRACE FACADE Lot 121 Yardage Drive, Singleton, The

Fairways Estate

#### HOUSE AND LAND PACKAGE INCLUSIONS

- Lifetime Structural Guarantee
- Hybrid steel frame
- Floor coverings
- 20mm stone kitchen benchtop
- Flyscreens to opening windows
- Haier kitchen appliances
- Fully Ducted Air Conditioning
- Soft close drawers and doors to kitchen and bathroom
- 3.5kW Solar Package And much, much more...