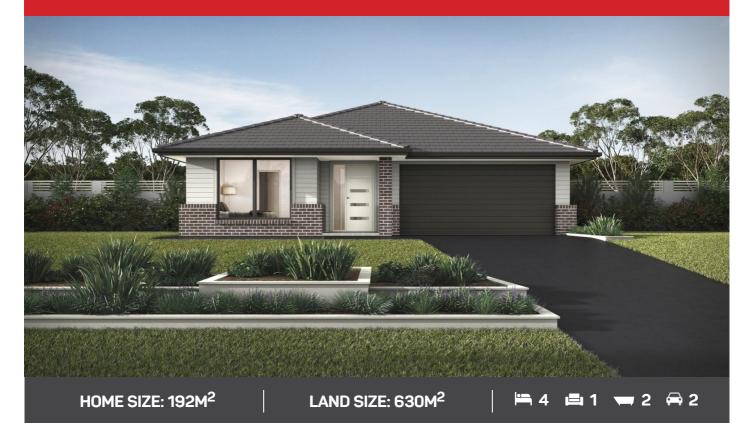

# \$688,050<sup>\*</sup>

**LEDA 21** GRACE FACADE Lot 121 Yardage Drive, Singleton, The

Fairways Estate

#### HOUSE AND LAND PACKAGE INCLUSIONS

- Lifetime Structural Guarantee
- Hybrid steel frame
- Floor coverings
- 20mm stone kitchen benchtop
- Flyscreens to opening windows
- Haier kitchen appliances
- Fully Ducted Air Conditioning
- Soft close drawers and doors to kitchen and bathroom
- 3.5kW Solar Package And much, much more...