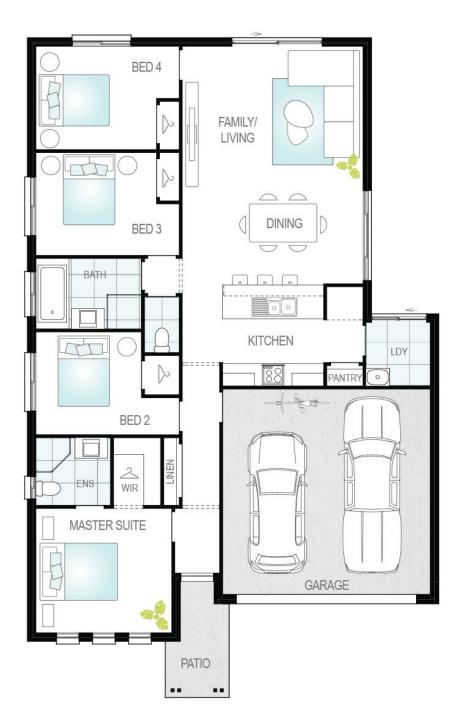

## LOT 113 THE FAIRWAYS \$735,700\*

Lucena 12.5m

- ✓ SUPALOC STEEL FRAME AND COLORBOND ROOF
- ✓ ACTRON REVERSE CYCLE DUCTED AIR-CONDITIONING
- LUXURY UPGRADE & APPLIANCE PACKAGE

THE FAIRWAYS

- ✓ 7-STAR BASIX INCLUDING DOUBLE GLAZING WINDOWS
- ✓ MULTIPLE FLOORING OPTIONS THROUGHOUT

## HOUSE & LAND PACKAGE

- ✓ 2.55M HIGH CELINGS TO GROUND FLOOR
- ✓ CONCRETE DRIVEWAY

- ✓ TURF TO FRONT YARD
- MASONRY LETTERBOX & CLOTHESLINE

**Robert Stein-Rostaing** Building & Design Consultant

*m* 0473 122 763 rstein@mcdonaldjones.com.au

mcdonaldjoneshomes.com.au

Note: Floorplan shown may not represent packaged facade

\*Conditions apply to all packages: McDonald Jones Homes will provide a construction contract for the house and separately the owners will enter into a contract to purchase land directly from the landowner. This advertised offer is subject to availability, statutory approval and a successful settled land contract. McDonald Jones Homes reserves the right to change prices or inclusions advertised without notice. For more detailed home pricing, including details about the standard inclusions for the house and optional upgrades and variations, please talk to one of our consultants. Images shown in this brochure depict upgraded fixtures, finishes and features including items not supplied by McDonald Jones Homes such as affresco decking, internal and external freqPaceae, window and household furnishings and landscaping. All plans are the copyright works of McDonald Jones Homes Pty Limited ABN 82 003 687 232, Licence number 41628 and no part may be reproduced or copied without prior written consent.