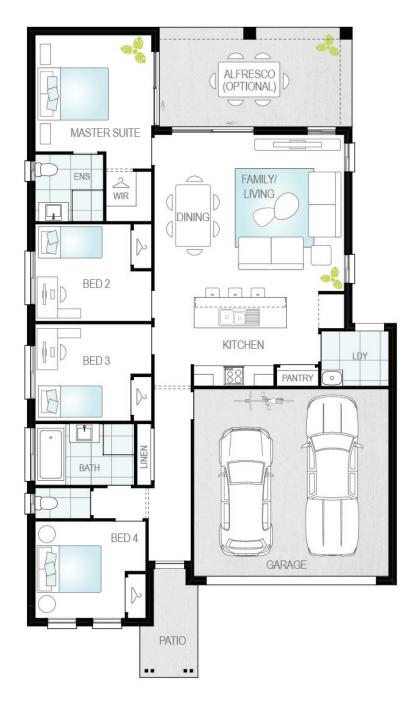

## LOT 121 THE FAIRWAYS \$741,700\*

Porto 12.5m

- ✓ SUPALOC STEEL FRAME AND COLORBOND ROOF
- ✓ ACTRON REVERSE CYCLE DUCTED AIR-CONDITIONING
- ✓ LUXURY UPGRADE & APPLIANCE PACKAGE

THE FAIRWAYS

SINGLETON

- ✓ 7-STAR BASIX INCLUDING DOUBLE GLAZING WINDOWS
- ✓ MULTIPLE FLOORING OPTIONS THROUGHOUT

- ✓ 2.55M HIGH CELINGS TO GROUND FLOOR
- ✓ CONCRETE DRIVEWAY

- ✓ TURF TO FRONT YARD
- ✓ MASONRY LETTERBOX & CLOTHESLINE

**Robert Stein-Rostaing** Building & Design Consultant

*m* 0473 122 763 rstein@mcdonaldjones.com.au

mcdonaldjoneshomes.com.au

Note: Floorplan shown may not represent packaged facade

\*Conditions apply to all packages: McDonald Jones Homes will provide a construction contract for the house and separately the owners will enter into a contract to purchase land directly from the landowner. This advertised offer is subject to availability, statutory approval and a successful settled land contract. McDonald Jones Homes reserves the right to change prices or inclusions advertised without notice. For more detailed home pricing, including details about the standard inclusions for the house and optional upgrades and variations, please talk to one of our consultants. Images shown in this brochure depict upgraded fixtures, finishes and features including items not supplied by McDonald Jones Homes such as affresco decking, internal and external and external freqbaces, window and household furnishings and landscaping. All plans are the copyright works of McDonald Jones Homes Pty Limited ABN 82 003 687 232, Licence number 41628 and no part may be reproduced or copied without prior written consent.