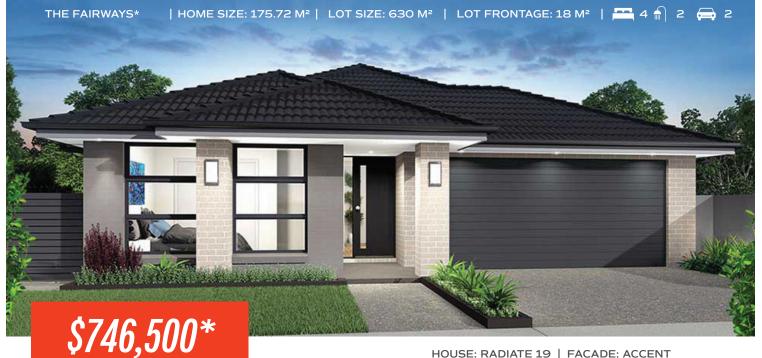

## **FIXED PRICE** HOUSE & LAND

Lot 130 Condor Close, SINGLETON The Fairways\*

LAND REG DATE: May 2025

## WHAT YOU GET

- · Haier kitchen appliances
- 20mm stone benchtop to Kitchen
- Your choice of Laminate flooring from MOTION range OR Tiles 600x600mm Kierrastone or Bellington to ground floor living areas
- Carpet from MOTION range to all Bedrooms, Bedroom Hallways, Stairs, First Floor Living Areas and Home Theatre/s (design specific)
- Modern facade with rendered elements
- Steel frames & Roof Trusses with Colobond® roof and blanket
- Driveway, Front Turf, Letterbox
- · 2.55m Ceilings

HOUSE: RADIATE 19 | FACADE: ACCENT

CALL US TODAY: 1300 006 656 OR ENQUIRIES@MOJOHOMES.COM.AU