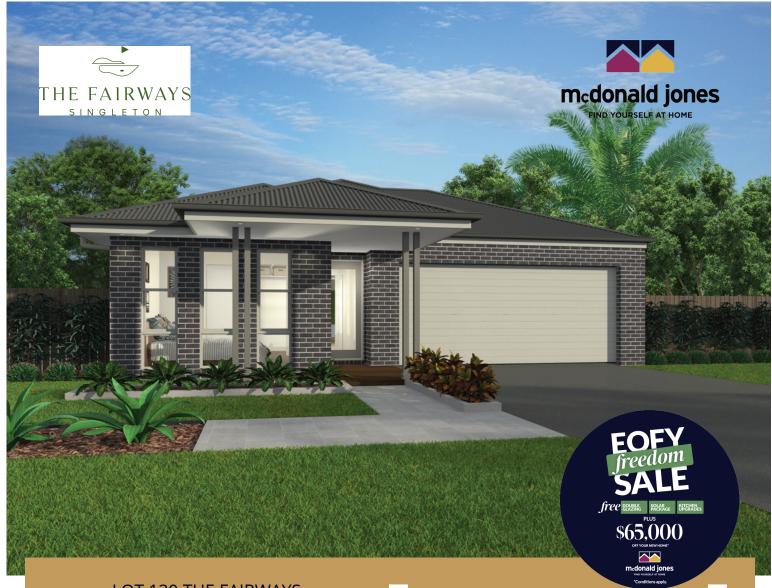

**LOT 130 THE FAIRWAYS** 

\$756,900\*

Marbella 12.5m

**KERSHAW** 

- **✓ SUPALOC STEEL FRAME AND COLORBOND ROOF**
- ACTRON REVERSE CYCLE DUCTED AIR-CONDITIONING
- LUXURY UPGRADE & APPLIANCE PACKAGE
- 7-STAR BASIX INCLUDING DOUBLE GLAZING WINDOWS
- ✓ MULTIPLE FLOORING OPTIONS THROUGHOUT

## **HOUSE & LAND PACKAGE**

- ✓ ALFRESCO CABANA INCLUDED
- ✓ 2.55M HIGH CELINGS TO GROUND FLOOR
- ✓ CONCRETE DRIVEWAY
- ✓ TURF TO FRONT YARD
- ✓ MASONRY LETTERBOX & CLOTHESLINE

m 0473 122 763 rstein@mcdonaldjones.com.au