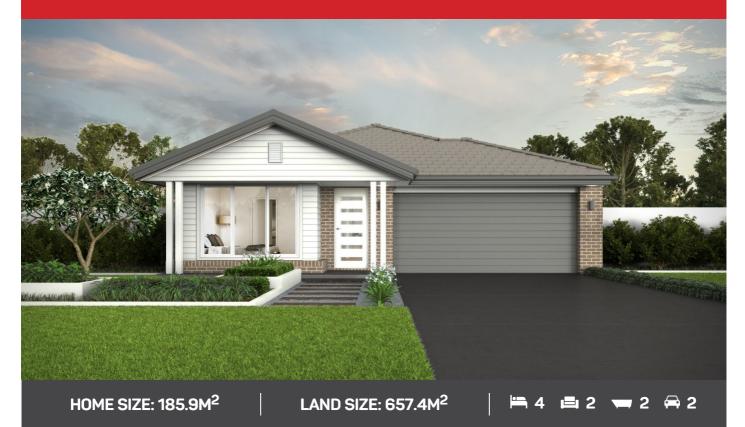

#### MANA 20 SORRENTO FACADE

Lot 125 Yardage Drive, Singleton, The Fairways Estate

### HOUSE AND LAND PACKAGE INCLUSIONS

- Lifetime Structural Guarantee
- Hybrid steel frame
- 900mm Haier oven, cooktop and rangehood
- 20mm stone kitchen benchtop
- Laminated overhead cupboards with bulkheads
- Soft close drawers and doors to kitchen and bathrooms
- Stainless steel dishwasher
- Flyscreens to opening windows
- Floor coverings
- Fully Ducted Air Conditioning
- 3.5kW Solar Package And much, much more...