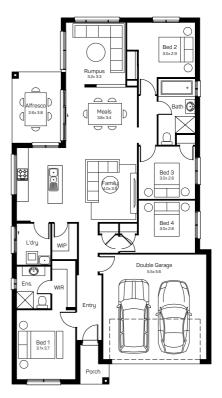

#### MANA 20 SORRENTO FACADE

Lot 125 Yardage Drive, Singleton, The Fairways Estate

### HOUSE AND LAND PACKAGE INCLUSIONS

- Lifetime Structural Guarantee
- Hybrid steel frame
- 900mm Haier oven, cooktop and rangehood
- 20mm stone kitchen benchtop
- Laminated overhead cupboards with bulkheads
- Soft close drawers and doors to kitchen and bathrooms
- Stainless steel dishwasher
- Flyscreens to opening windows
- Floor coverings
- Fully Ducted Air Conditioning
- 3.5kW Solar Package And much, much more...