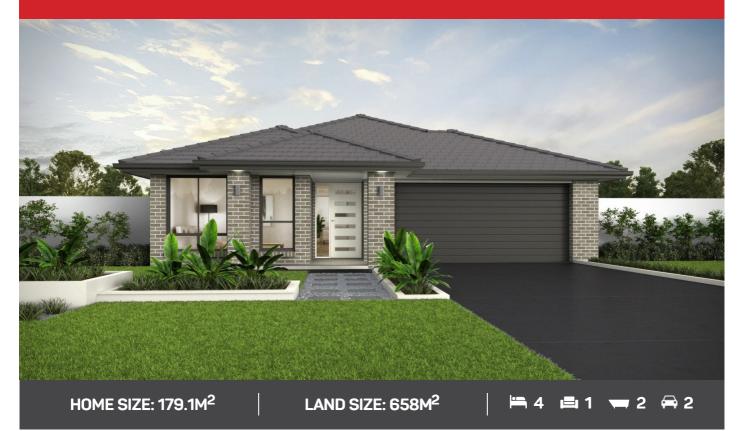

## WASHINGTON 19 DELTA FACADE

Lot 126 Yardage Drive, Singleton, The Fairways Estate

### HOUSE AND LAND PACKAGE INCLUSIONS

- Lifetime Structural Guarantee
- Hybrid steel frame
- 900mm Haier oven, cooktop and rangehood
- 20mm stone kitchen benchtop
- Laminated overhead cupboards with bulkheads
- Soft close drawers and doors to kitchen and bathrooms
- Stainless steel dishwasher
- Flyscreens to opening windows
- Floor coverings
- Fully Ducted Air Conditioning
- 3.5kW Solar Package And much, much more...