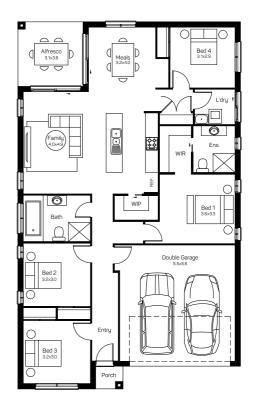

## WASHINGTON 19 DELTA FACADE

Lot 126 Yardage Drive, Singleton, The Fairways Estate

### HOUSE AND LAND PACKAGE INCLUSIONS

- Lifetime Structural Guarantee
- Hybrid steel frame
- 900mm Haier oven, cooktop and rangehood
- 20mm stone kitchen benchtop
- Laminated overhead cupboards with bulkheads
- Soft close drawers and doors to kitchen and bathrooms
- Stainless steel dishwasher
- Flyscreens to opening windows
- Floor coverings
- Fully Ducted Air Conditioning
- 3.5kW Solar Package And much, much more...