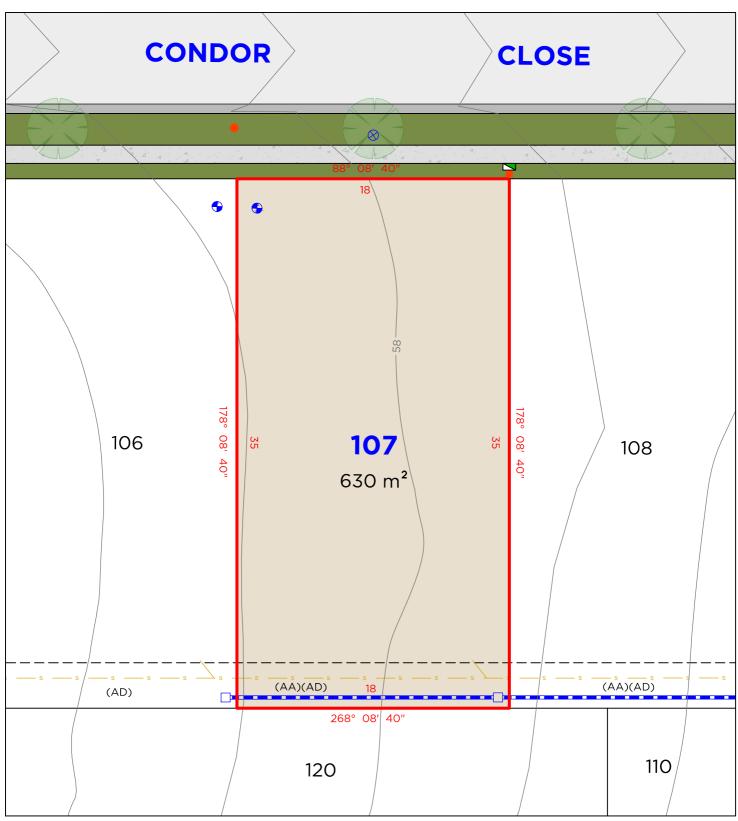

# <u>LOT 107</u>

### LEGEND

BOUNDARY LINE

STORMWATER

WATER METER

HYDRANT

RETAINING WALL

SEWER

ADJACENT BOUNDARY

### EASEMENTS

(AA) EASEMENT TO DRAIN WATER 3 WIDE(AD) EASEMENT TO DRAIN SEWAGE 3 WIDE

### DISCLAIMER

- THIS PLAN HAS BEEN COMPILED FROM DESIGN PLANS AT THE SCALE/S STATED. IT IS RECOMMENDED THAT A SURVEY IS UNDERTAKEN PRIOR TO THE PREPARATION OF CONSTRUCTION DRAWINGS. THE PLAN IS SUITABLE FOR DESIGN ONLY & MAY NOT BE SUITABLE FOR ANY OTHER PURPOSE OR FOR USE AT ANY OTHER SCALES/S.
- THE BOUNDARIES & SERVICES SHOWN ARE APPROXIMATE
  ONLY. FURTHER SURVEY WILL BE REQUIRED IF CONSTRUCTION IS TO TAKE PLACE ON OR ADJACENT TO THE BOUNDARIES.

NOTE • ANTICIPATED LOT CLASSIFICATION IS H2

260 MAITLAND ROAD, P: (02) 4964 4886 MAYFIELD NSW 2304 E: admin@delacs.com.au

SCALE: 1:250 (A4) PROJ