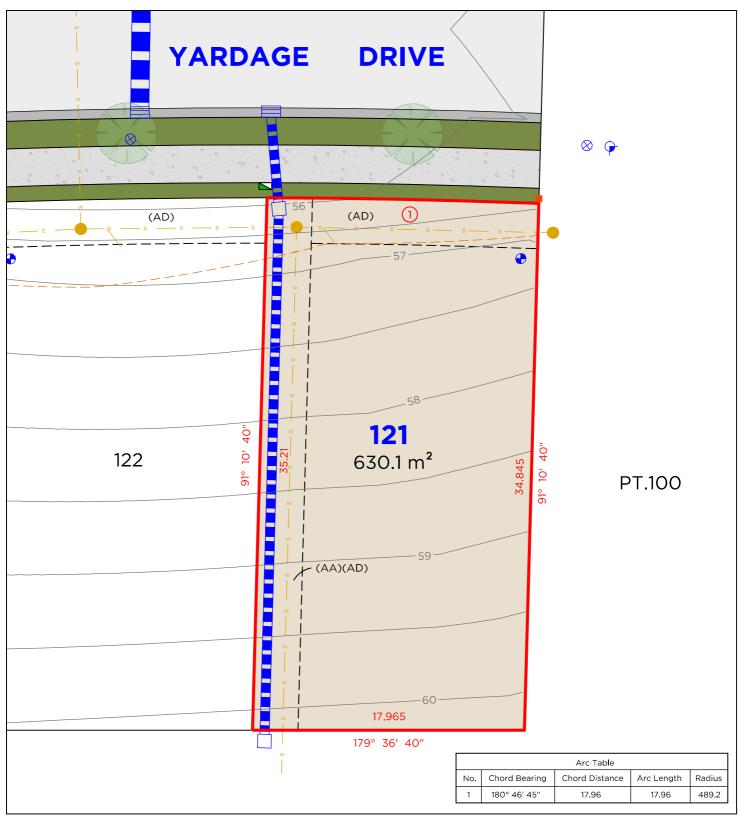

LIGHT POLE SEWER MAN HOLE DRAINAGE PIT KERB INLET PIT STOP VALVE



#### EASEMENTS

(AA) EASEMENT TO DRAIN WATER 3 WIDE (AD) EASEMENT TO DRAIN SEWAGE 3 WIDE

### DISCLAIMER

- THIS PLAN HAS BEEN COMPILED FROM DESIGN PLANS AT THE 1. SCALE/S STATED. IT IS RECOMMENDED THAT A SURVEY IS UNDERTAKEN PRIOR TO THE PREPARATION OF CONSTRUCTION DRAWINGS. THE PLAN IS SUITABLE FOR DESIGN ONLY & MAY NOT BE SUITABLE FOR ANY OTHER PURPOSE OR FOR USE AT ANY OTHER SCALES/S
- THE BOUNDARIES & SERVICES SHOWN ARE APPROXIMATE ONLY. FURTHER SURVEY WILL BE REQUIRED IF CONSTRUCTION IS TO TAKE PLACE ON OR ADJACENT TO THE BOUNDARIES. 2.

**NOTE** • ANTICIPATED LOT CLASSIFICATION IS H2

260 MAITLAND ROAD, P: (02) 4964 4886 MAYFIELD NSW 2304 E: admin@delacs.com.au

DATE: 08.04.2024 DATUM: A.H.D.

SCALE: 1:250 (A4)





### LEGEND



BOUNDARY LINE

STORMWATER

RETAINING WALL

CONSULTING SURVEYORS

SEWER

ADJACENT BOUNDARY



TELSTRA / NBN PIT

ELECTRICAL PILLAR

SEWER MAN HOLE

LIGHT POLE

#### EASEMENTS

(AA) EASEMENT TO DRAIN WATER 3 WIDE(AD) EASEMENT TO DRAIN SEWAGE 3 WIDE

## DISCLAIMER

- THIS PLAN HAS BEEN COMPILED FROM DESIGN PLANS AT THE SCALE/S STATED. IT IS RECOMMENDED THAT A SURVEY IS UNDERTAKEN PRIOR TO THE PREPARATION OF CONSTRUCTION DRAWINGS. THE PLAN IS SUITABLE FOR DESIGN ONLY & MAY NOT BE SUITABLE FOR ANY OTHER PURPOSE OR FOR USE AT ANY OTHER SCALES/S.
- THE BOUNDARIES & SERVICES SHOWN ARE APPROXIMATE ONLY. FURTHER SURVEY WILL BE REQUIRED IF CONSTRUCTION IS TO TAKE PLACE ON OR ADJACENT TO THE BOUNDARIES.

**NOTE** • ANTICIPATED LOT CLASSIFICATION IS H2

260 MAITLAND ROAD, P: (02) 4964 4