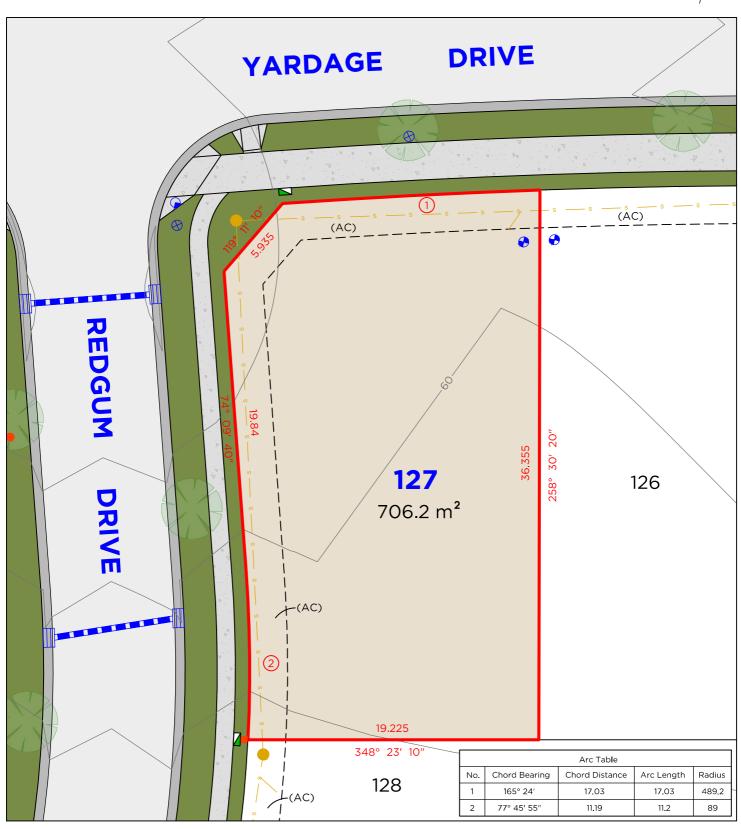

# <u>LOT 127</u>

### LEGEND

s \_\_\_\_\_\_s

BOUNDARY LINE

STORMWATER

WATER METER

HYDRANT

RETAINING WALL

SEWER

ADJACENT BOUNDARY

TELSTRA / NBN PIT ELECTRICAL PILLAR LIGHT POLE SEWER MAN HOLE DRAINAGE PIT KERB INLET PIT STOP VALVE

Ē

#### EASEMENTS

(AC) EASEMENT TO DRAIN SEWAGE 2.5 WIDE