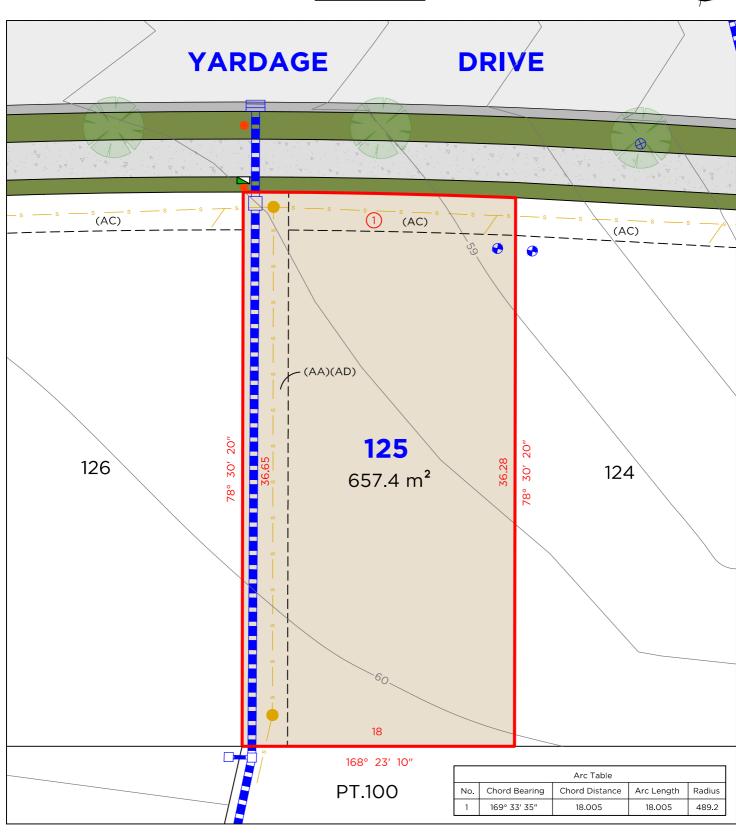

### EASEMENTS

(AA) EASEMENT TO DRAIN WATER 3 WIDE (AD) EASEMENT TO DRAIN SEWAGE 3 WIDE