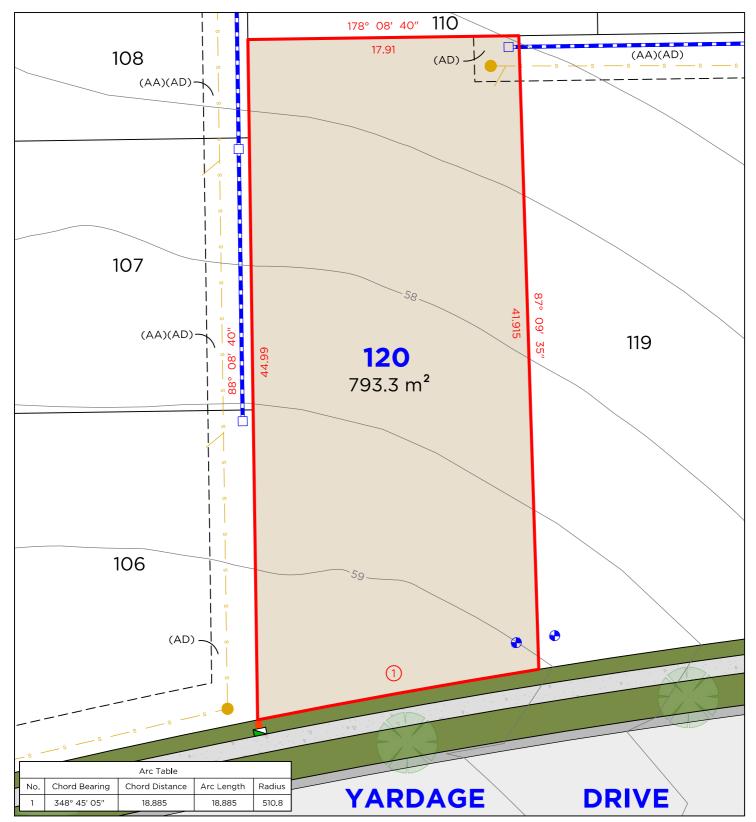

# <u>LOT 107</u>

### EASEMENTS

(AA) EASEMENT TO DRAIN WATER 3 WIDE (AD) EASEMENT TO DRAIN SEWAGE 3 WIDE