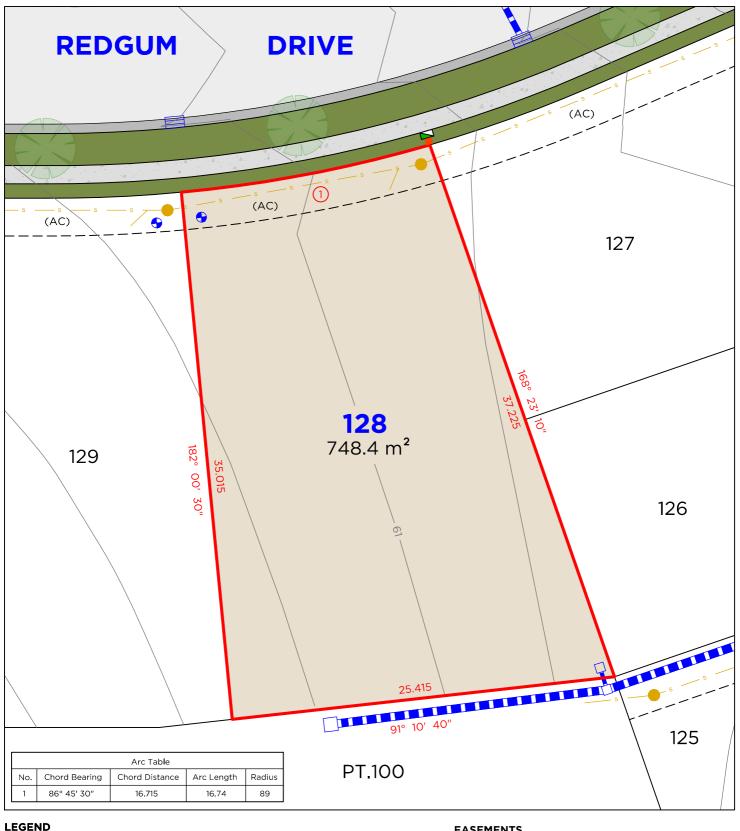

TELSTRA / NBN PIT ELECTRICAL PILLAR LIGHT POLE SEWER MAN HOLE DRAINAGE PIT KERB INLET PIT STOP VALVE

Ē



#### EASEMENTS

(AC) EASEMENT TO DRAIN SEWAGE 2.5 WIDE

### DISCLAIMER

- THIS PLAN HAS BEEN COMPILED FROM DESIGN PLANS AT THE SCALE/S STATED. IT IS RECOMMENDED THAT A SURVEY IS UNDERTAKEN PRIOR TO THE PREPARATION OF CONSTRUCTION DRAWINGS. THE PLAN IS SUITABLE FOR DESIGN ONLY & MAY NOT BE SUITABLE FOR ANY OTHER PURPOSE OR FOR USE AT ANY OTHER SCALES/S.
- THE BOUNDARIES & SERVICES SHOWN ARE APPROXIMATE ONLY. FURTHER SURVEY WILL BE REQUIRED IF CONSTRUCTION IS TO TAKE PLACE ON OR ADJACENT TO THE BOUNDARIES.

**NOTE** • ANTICIPATED LOT CLASSIFICATION IS H2

260 MAITLAND ROAD, P: (02) 4964 4886 MAYFIELD NSW 2304 E: admin@delacs.com.au

DATE: 08.04.2024 DATUM: A.H.D.

SCALE: 1:250 (A4)









TELSTRA / NBN PIT ELECTRICAL PILLAR LIGHT POLE SEWER MAN HOLE DRAINAGE PIT KERB INLET PIT STOP VALVE



#### EASEMENTS

(AC) EASEMENT TO DRAIN SEWAGE 2.5 WIDE

### DISCLAIMER

- THIS PLAN HAS BEEN COMPILED FROM DESIGN PLANS AT THE 1. SCALE/S STATED. IT IS RECOMMENDED THAT A SURVEY IS UNDERTAKEN PRIOR TO THE PREPARATION OF CONSTRUCTION DRAWINGS. THE PLAN IS SUITABLE FOR DESIGN ONLY & MAY NOT BE SUITABLE FOR ANY OTHER PURPOSE OR FOR USE AT ANY OTHER SCALES/S
- THE BOUNDARIES & SERVICES SHOWN ARE APPROXIMATE ONLY, FURTHER SURVEY WILL BE REQUIRED IF CONSTRUCTION IS TO TAKE PLACE ON OR ADJACENT TO THE BOUNDARIES. 2.

**NOTE** • ANTICIPATED LOT CLASSIFICATION IS H2

260 MAITLAND ROAD, P: (02) 4964 4886 MAYFIELD NSW 2304 E: admin@delacs.com.au

DATE: 08.04.2024 DATUM: A.H.D.

SCALE: 1:250 (