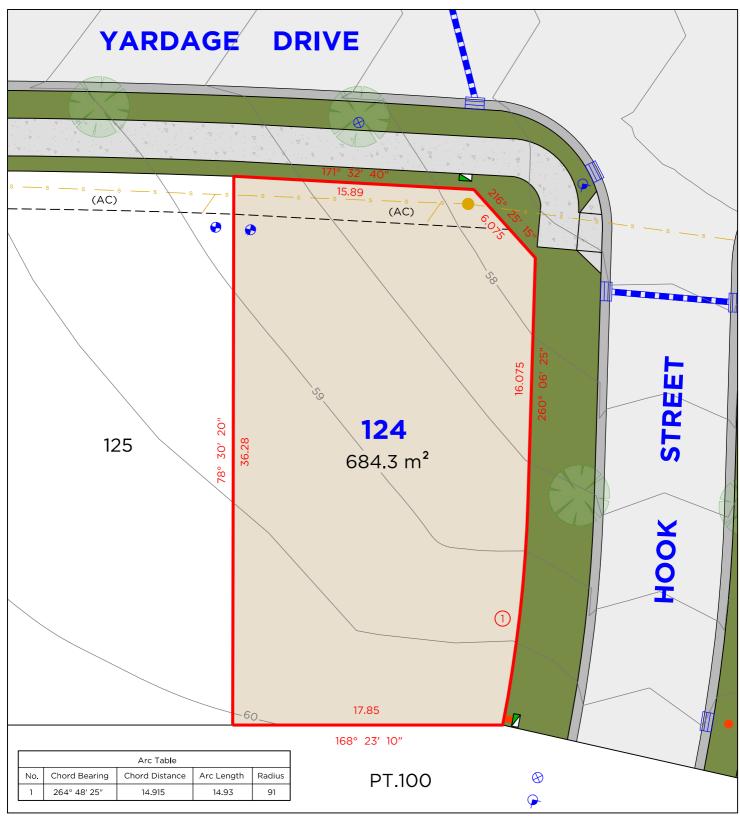

### EASEMENTS

(AA) EASEMENT TO DRAIN WATER 3 WIDE (AD) EASEMENT TO DRAIN SEWAGE 3 WIDE