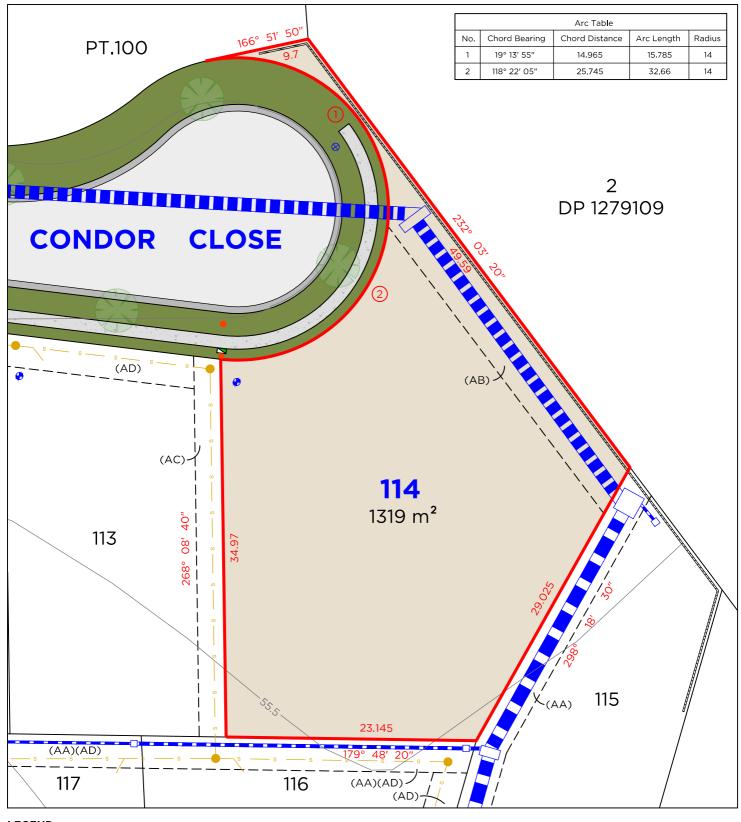

#### EASEMENTS

EASEMENT TO DRAIN WATER 3 WIDE EASEMENT TO DRAIN WATER 4.5 WIDE (AA)

- (AB)
- EASEMENT TO DRAIN SEWAGE 2.5 WIDE (AC)
- (AD) EASEMENT TO DRAIN SEWAGE 3 WIDE