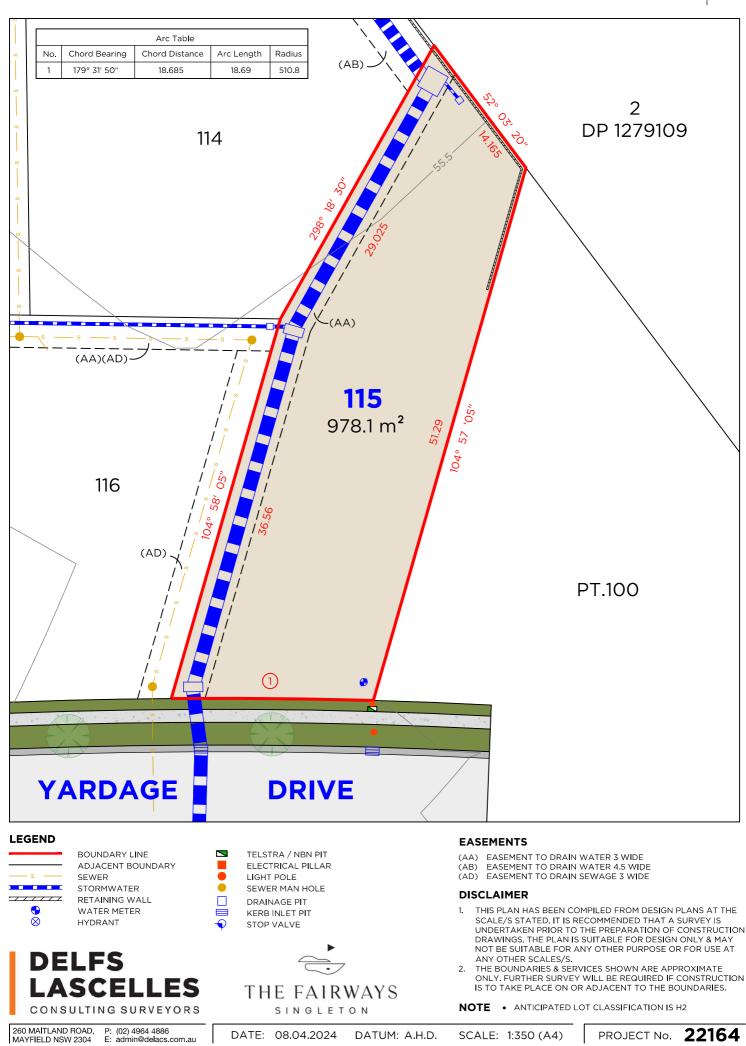

#### EASEMENTS

EASEMENT TO DRAIN WATER 3 WIDE EASEMENT TO DRAIN WATER 4.5 WIDE (AA)

- (AB)
- EASEMENT TO DRAIN SEWAGE 2.5 WIDE (AC)
- (AD) EASEMENT TO DRAIN SEWAGE 3 WIDE