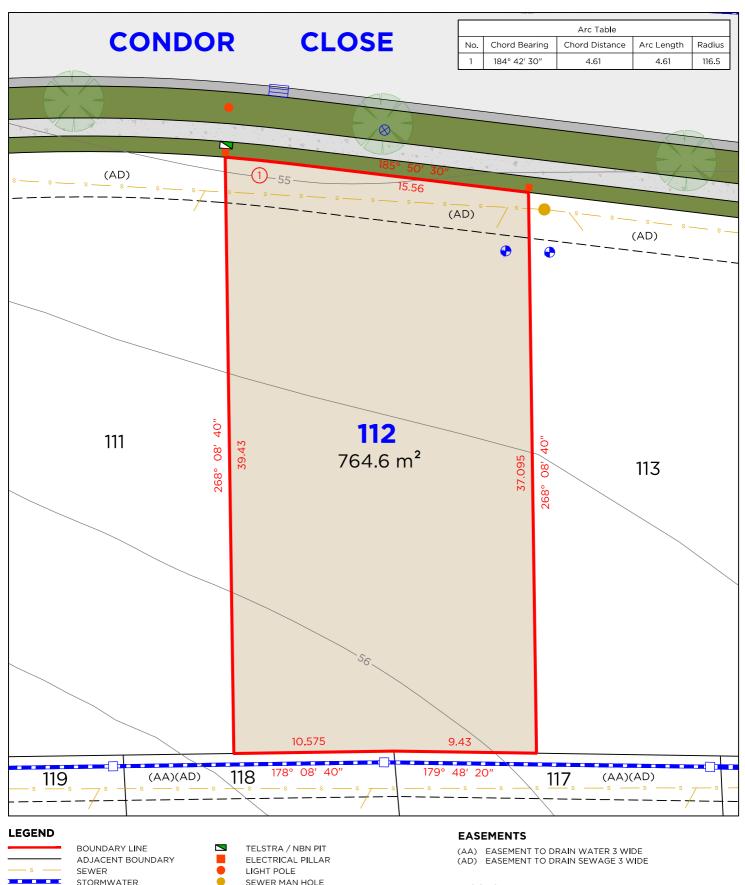

### LEGEND

BOUNDARY LINE

STORMWATER

WATER METER

HYDRANT

RETAINING WALL

SEWER

ADJACENT BOUNDARY

TELSTRA / NBN PIT ELECTRICAL PILLAR LIGHT POLE SEWER MAN HOLE DRAINAGE PIT KERB INLET PIT STOP VALVE

#### EASEMENTS

(AA) EASEMENT TO DRAIN WATER 3 WIDE (AD) EASEMENT TO DRAIN SEWAGE 3 WIDE

### DISCLAIMER

- THIS PLAN HAS BEEN COMPILED FROM DESIGN PLANS AT THE 1. SCALE/S STATED. IT IS RECOMMENDED THAT A SURVEY IS UNDERTAKEN PRIOR TO THE PREPARATION OF CONSTRUCTION DRAWINGS. THE PLAN IS SUITABLE FOR DESIGN ONLY & MAY NOT BE SUITABLE FOR ANY OTHER PURPOSE OR FOR USE AT ANY OTHER SCALES/S
- THE BOUNDARIES & SERVICES SHOWN ARE APPROXIMATE ONLY. FURTHER SURVEY WILL BE REQUIRED IF CONSTRUCTION IS TO TAKE PLACE ON OR ADJACENT TO THE BOUNDARIES. 2.