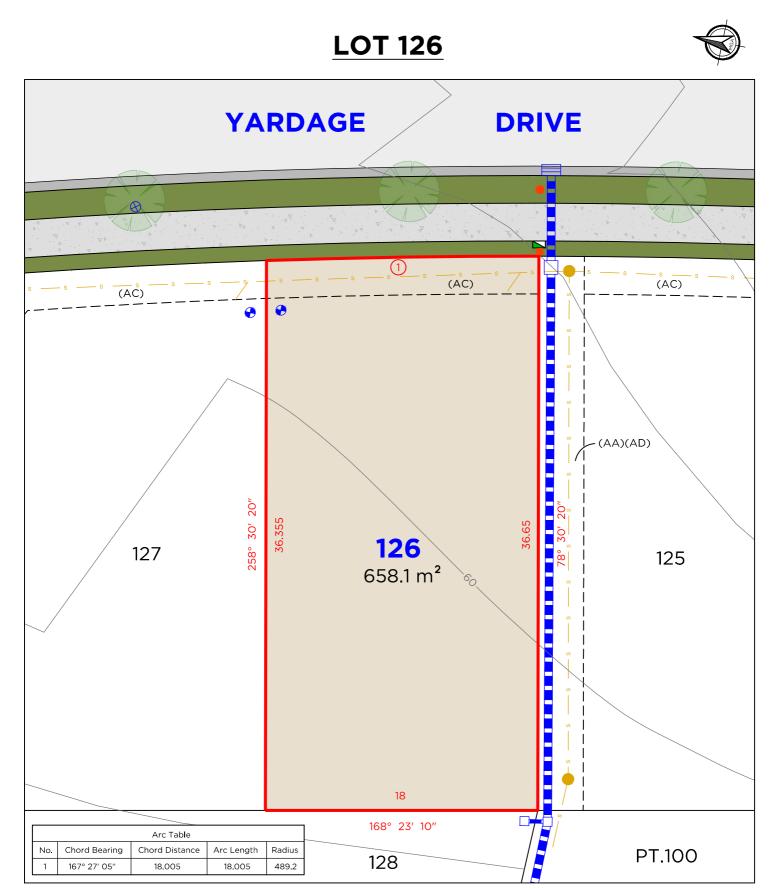

## EASEMENTS

(AA) EASEMENT TO DRAIN WATER 3 WIDE (AD) EASEMENT TO DRAIN SEWAGE 3 WIDE