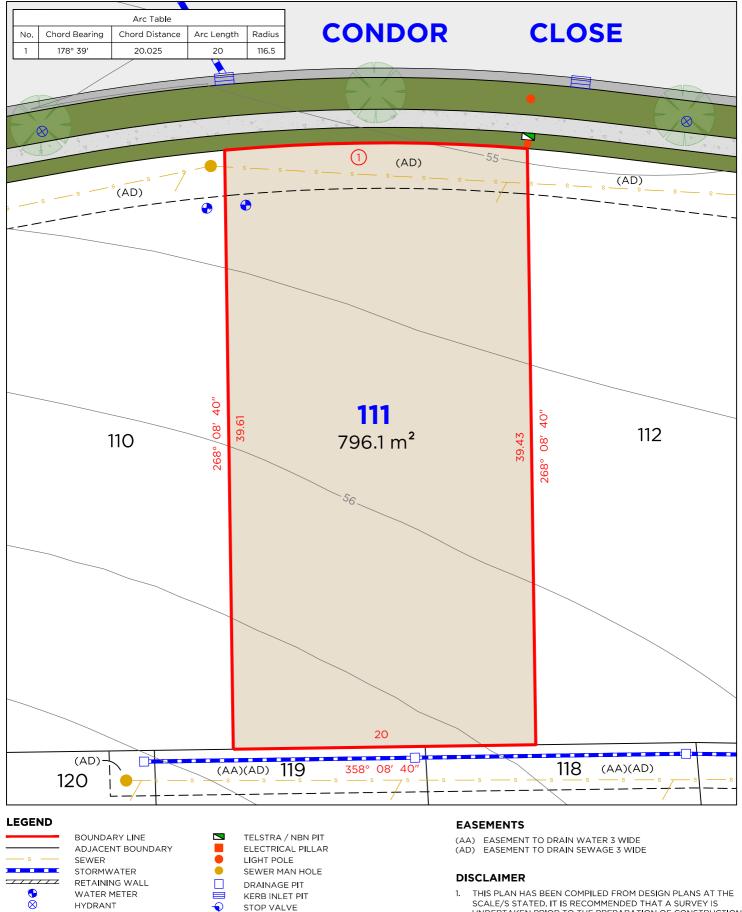

### LEGEND

BOUNDARY LINE

STORMWATER

WATER METER

RETAINING WALL

SEWER

HYDRANT

ADJACENT BOUNDARY

### EASEMENTS

(AA) EASEMENT TO DRAIN WATER 3 WIDE(AD) EASEMENT TO DRAIN SEWAGE 3 WIDE

### DISCLAIMER

- THIS PLAN HAS BEEN COMPILED FROM DESIGN PLANS AT THE SCALE/S STATED. IT IS RECOMMENDED THAT A SURVEY IS UNDERTAKEN PRIOR TO THE PREPARATION OF CONSTRUCTION DRAWINGS. THE PLAN IS SUITABLE FOR DESIGN ONLY & MAY NOT BE SUITABLE FOR ANY OTHER PURPOSE OR FOR USE AT ANY OTHER SCALES/S.
- THE BOUNDARIES & SERVICES SHOWN ARE APPROXIMATE
  ONLY, FURTHER SURVEY WILL BE REQUIRED IF CONSTRUCTION IS TO TAKE PLACE ON OR ADJACENT TO THE BOUNDARIES.

**NOTE** • ANTICIPATED LOT CLASSIFICATION IS H2

260 MAITLAND ROAD, P: (02) 4964 4886 MAYFIELD NSW 2304 E: admin@delacs.com.au

DATE: 08.04.2024 DATUM: A.H.D.

A.H.D. SCALE: 1:250 (A4)

BOUNDARY LINE ADJACENT BOUNDARY SEWER STORMWATER RETAINING WALL WATER METER

HYDRANT

ELECTRICAL PILLAR LIGHT POLE SEWER MAN HOLE DRAINAGE PIT KERB INLET PIT STOP VALVE

TELSTRA / NBN PIT

(AA) EASEMENT TO DRAIN WATER 3 WIDE (AD) EASEMENT TO DRAIN SEWAGE 3 WIDE