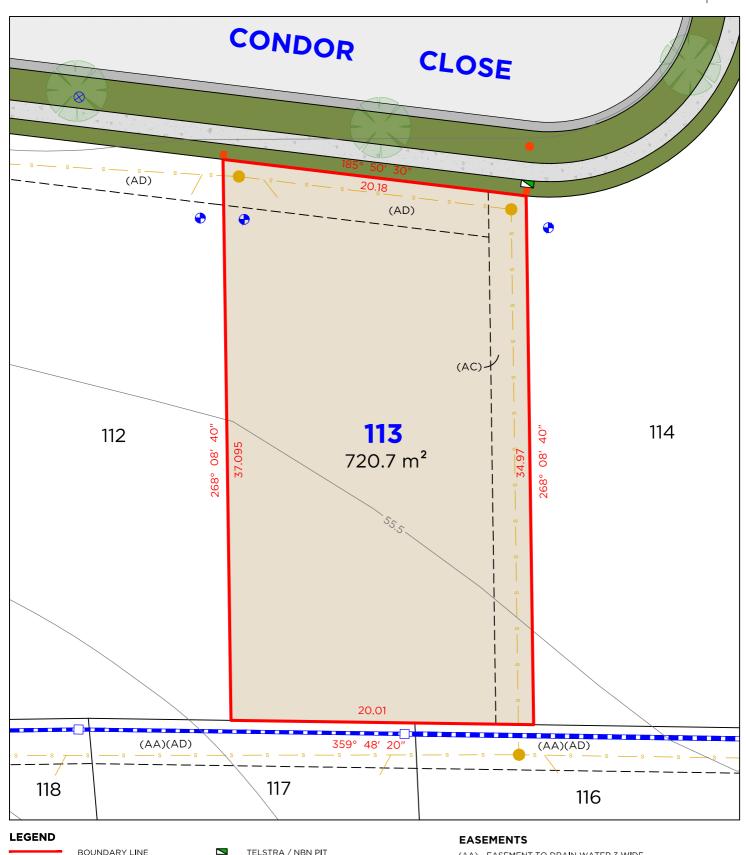

### LEGEND

BOUNDARY LINE ADJACENT BOUNDARY SEWER STORMWATER RETAINING WALL WATER METER X HYDRANT

TELSTRA / NBN PIT ELECTRICAL PILLAR LIGHT POLE SEWER MAN HOLE DRAINAGE PIT KERB INLET PIT STOP VALVE

### EASEMENTS

(AA) EASEMENT TO DRAIN WATER 3 WIDE

(AC) EASEMENT TO DRAIN SEWAGE 2.5 WIDE
 (AD) EASEMENT TO DRAIN SEWAGE 3 WIDE

### DISCLAIMER

- THIS PLAN HAS BEEN COMPILED FROM DESIGN PLANS AT THE SCALE/S STATED. IT IS RECOMMENDED THAT A SURVEY IS UNDERTAKEN PRIOR TO THE PREPARATION OF CONSTRUCTION DRAWINGS. THE PLAN IS SUITABLE FOR DESIGN ONLY & MAY NOT BE SUITABLE FOR ANY OTHER PURPOSE OR FOR USE AT ANY OTHER SCALES/S.
- THE BOUNDARIES & SERVICES SHOWN ARE APPROXIMATE ONLY. FURTHER SURVEY WILL BE REQUIRED IF CONSTRUCTION IS TO TAKE PLACE ON OR ADJACENT TO THE BOUNDARIES.