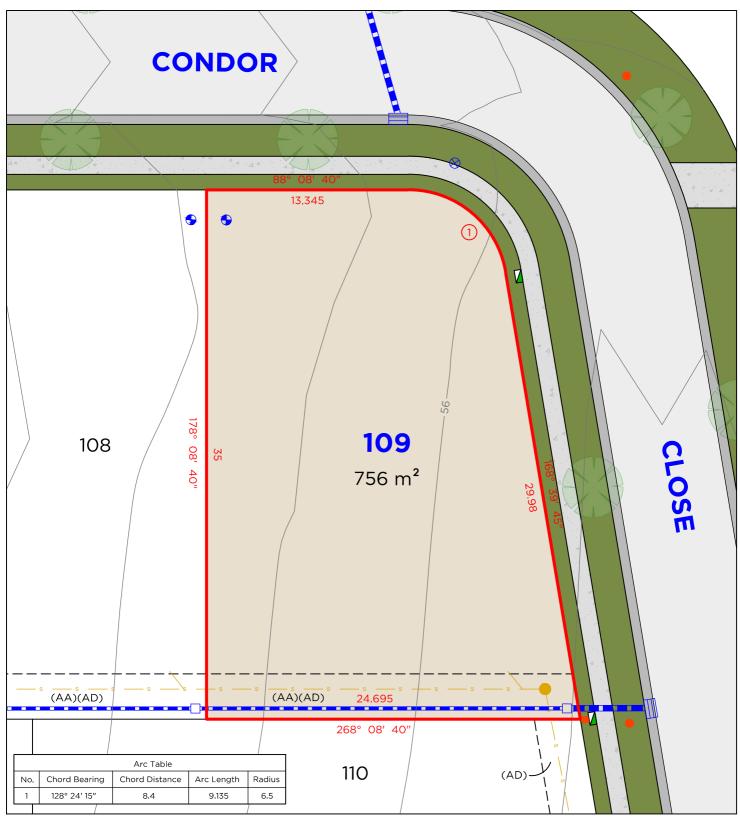

### EASEMENTS

(AA) EASEMENT TO DRAIN WATER 3 WIDE (AD) EASEMENT TO DRAIN SEWAGE 3 WIDE

**NOTE** • ANTICIPATED LOT CLASSIFICATION IS H2

260 MAITLAND ROAD, MAYFIELD NSW 2304 P: (02) 4964 4886 E: admin@delacs.com.au

DATUM: A.H.D. SCALE: 1:250 (A4)