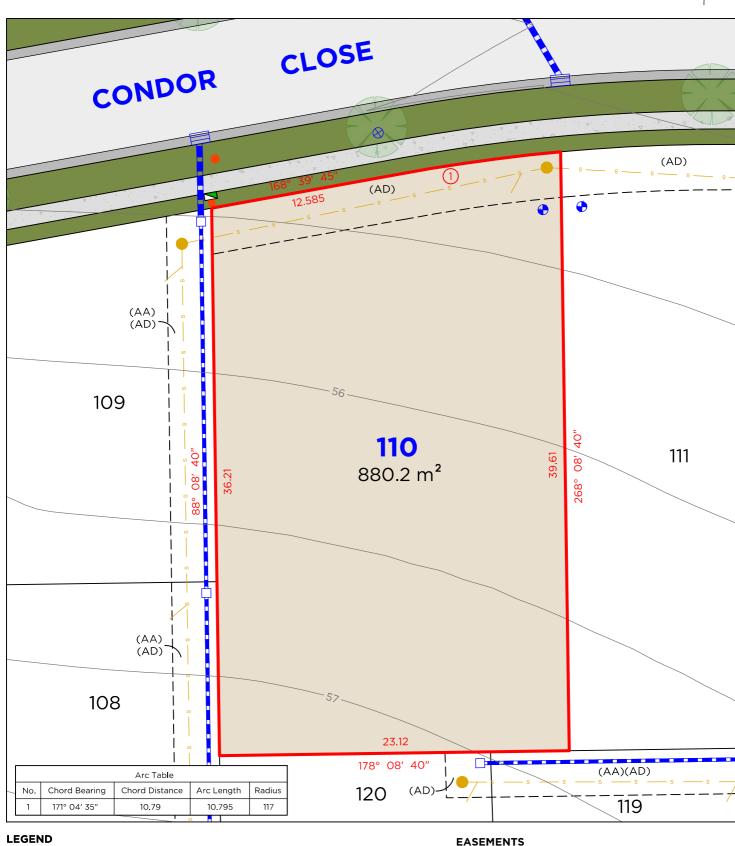

# LEGEND

111  $\bigotimes$ 

BOUNDARY LINE

STORMWATER

WATER METER

HYDRANT

RETAINING WALL

SEWER

ADJACENT BOUNDARY

SINGLETON

TELSTRA / NBN PIT

SEWER MAN HOLE

LIGHT POLE

ELECTRICAL PILLAR

## EASEMENTS

(AA) EASEMENT TO DRAIN WATER 3 WIDE (AD) EASEMENT TO DRAIN SEWAGE 3 WIDE