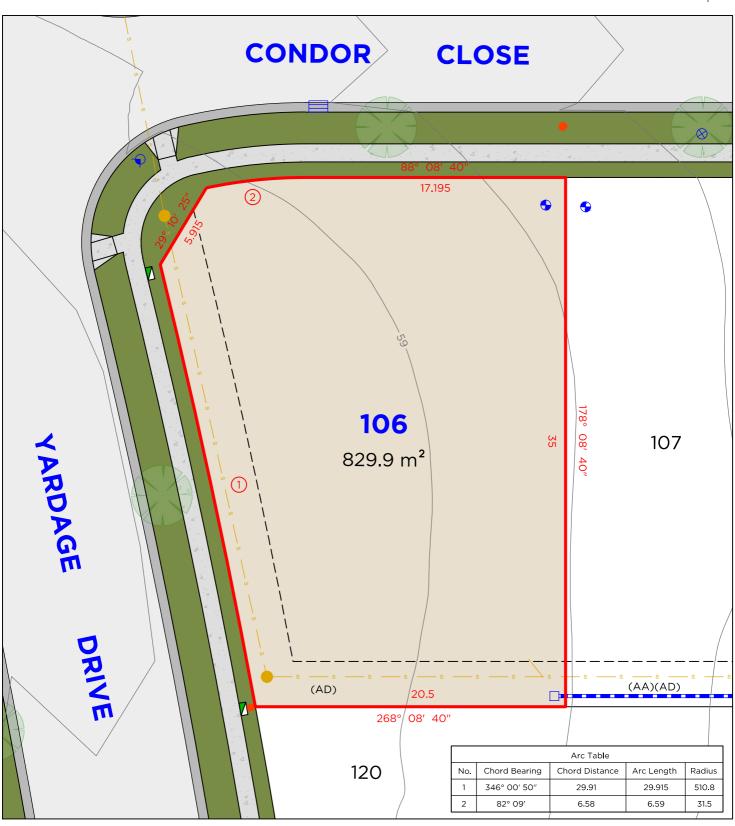

### LEGEND

17  $\bigotimes$ 

BOUNDARY LINE

STORMWATER

WATER METER

RETAINING WALL

SEWER

HYDRANT

ADJACENT BOUNDARY

TELSTRA / NBN PIT ELECTRICAL PILLAR LIGHT POLE Ō SEWER MAN HOLE DRAINAGE PIT Ē KERB INLET PIT STOP VALVE

DATE: 08.04.2024

### EASEMENTS

(AA) EASEMENT TO DRAIN WATER 3 WIDE (AD) EASEMENT TO DRAIN SEWAGE 3 WIDE

## DISCLAIMER

- THIS PLAN HAS BEEN COMPILED FROM DESIGN PLANS AT THE 1. SCALE/S STATED. IT IS RECOMMENDED THAT A SURVEY IS UNDERTAKEN PRIOR TO THE PREPARATION OF CONSTRUCTION DRAWINGS. THE PLAN IS SUITABLE FOR DESIGN ONLY & MAY NOT BE SUITABLE FOR ANY OTHER PURPOSE OR FOR USE AT ANY OTHER SCALES/S
- THE BOUNDARIES & SERVICES SHOWN ARE APPROXIMATE ONLY. FURTHER SURVEY WILL BE REQUIRED IF CONSTRUCTION IS TO TAKE PLACE ON OR ADJACENT TO THE BOUNDARIES. 2.

**NOTE** • ANTICIPATED LOT CLASSIFICATION IS H2

260 MAITLAND ROAD, MAYFIELD NSW 2304 P: (02) 4964 4886 E: admin@delacs.com.au

DATUM: A.H.D. SCALE: 1:250 (A4)