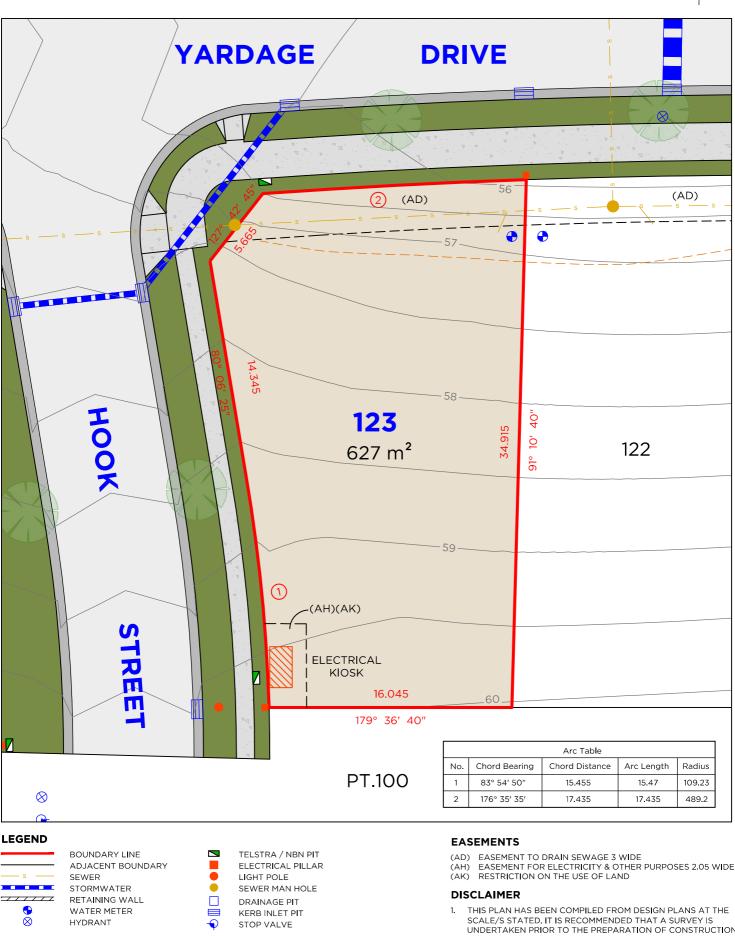

### EASEMENTS

(AA) EASEMENT TO DRAIN WATER 3 WIDE (AD) EASEMENT TO DRAIN SEWAGE 3 WIDE