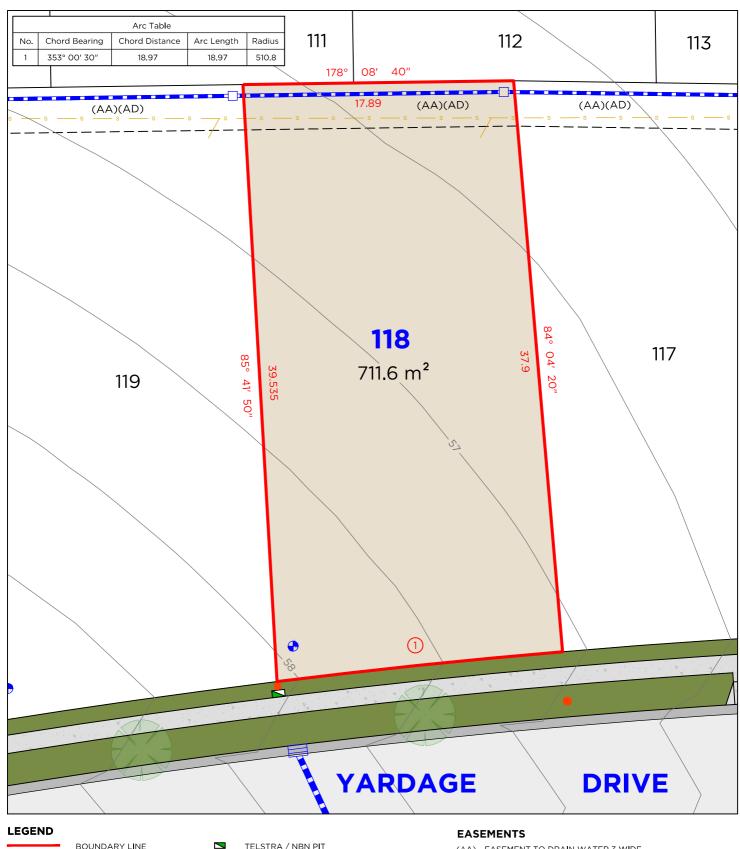

### EASEMENTS

(AA) EASEMENT TO DRAIN WATER 3 WIDE (AD) EASEMENT TO DRAIN SEWAGE 3 WIDE

### LEGEND

17  $\bigotimes$ 

BOUNDARY LINE

STORMWATER

WATER METER

RETAINING WALL

SEWER

HYDRANT

ADJACENT BOUNDARY

TELSTRA / NBN PIT ELECTRICAL PILLAR LIGHT POLE Ō SEWER MAN HOLE DRAINAGE PIT Ē KERB INLET PIT STOP VALVE

DATE: 08.04.2024