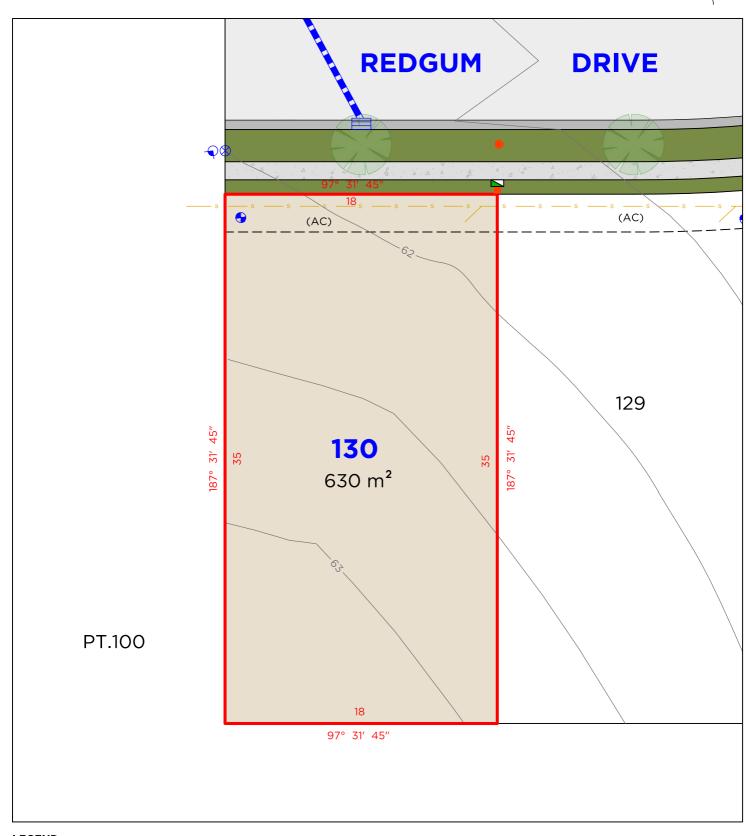

m.au

DATE: 08.04.2024 DATUM: A.H.D.

SCALE: 1:250 (A4)





# LEGEND





ADJACENT BOUNDARY



DATE: 08.04.2024



## EASEMENTS

(AC) EASEMENT TO DRAIN SEWAGE 2.5 WIDE

### DISCLAIMER

- THIS PLAN HAS BEEN COMPILED FROM DESIGN PLANS AT THE 1. SCALE/S STATED. IT IS RECOMMENDED THAT A SURVEY IS UNDERTAKEN PRIOR TO THE PREPARATION OF CONSTRUCTION DRAWINGS. THE PLAN IS SUITABLE FOR DESIGN ONLY & MAY NOT BE SUITABLE FOR ANY OTHER PURPOSE OR FOR USE AT ANY OTHER SCALES/S
- THE BOUNDARIES & SERVICES SHOWN ARE APPROXIMATE ONLY, FURTHER SURVEY WILL BE REQUIRED IF CONSTRUCTION IS TO TAKE PLACE ON OR ADJACENT TO THE BOUNDARIES. 2.

**NOTE** • ANTICIPATED LOT CLASSIFICATION IS H2

260 MAITLAND ROAD, P: (02) 4964 4886 MAYFIELD NSW 2304 E: admin@delacs.com.au

SEWER

DATUM: A.H.D. SCALE: 1:250 (A4)





# LEGEND

BOUNDARY LINE STORMWATER 1111 RETAINING WALL  $\bigotimes$ WATER METER HYDRANT



ADJACENT BOUNDARY

|   | KERB INLET PIT |
|---|----------------|
| ) | STOP VALVE     |
|   |                |
|   | •              |
|   | $\frown$       |
|   | $\overline{}$  |
|   |                |
|   | THE FAIRWAYS   |
|   |                |
|   | SINGLETON      |

TELSTRA / NBN PIT

ELECTRICAL PILLAR

SEWER MAN HOLE

LIGHT POLE

DRAINAGE PIT

Ō

EASEMENTS

(AC) EASEMENT TO DRAIN SEWAGE 2.5 WIDE

### DISCLAIMER

- THIS PLAN HAS BEEN COMPILED FROM DESIGN PLANS AT THE 1. SCALE/S STATED. IT IS RECOMMENDED THAT A SURVEY IS UNDERTAKEN PRIOR TO THE PREPARATION OF CONSTRUCTION DRAWINGS. THE PLAN IS SUITABLE FOR DESIGN ONLY & MAY NOT BE SUITABLE FOR ANY OTHER PURPOSE OR FOR USE AT ANY OTHER SCALES/