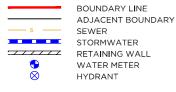

ELSTRA / NBN PIT ELECTRICAL PILLAR LIGHT POLE SEWER MAN HOLE DRAINAGE PIT KERB INLET PIT STOP VALVE

Ē



#### EASEMENTS

(AC) EASEMENT TO DRAIN SEWAGE 2.5 WIDE

### DISCLAIMER

- THIS PLAN HAS BEEN COMPILED FROM DESIGN PLANS AT THE SCALE/S STATED. IT IS RECOMMENDED THAT A SURVEY IS UNDERTAKEN PRIOR TO THE PREPARATION OF CONSTRUCTION DRAWINGS. THE PLAN IS SUITABLE FOR DESIGN ONLY & MAY NOT BE SUITABLE FOR ANY OTHER PURPOSE OR FOR USE AT ANY OTHER SCALES/S.
- THE BOUNDARIES & SERVICES SHOWN ARE APPROXIMATE ONLY. FURTHER SURVEY WILL BE REQUIRED IF CONSTRUCTION IS TO TAKE PLACE ON OR ADJACENT TO THE BOUNDARIES.

**NOTE** • ANTICIPATED LOT CLASSIFICATION IS H2

260 MAITLAND ROAD, P: (02) 4964 4886 MAYFIELD NSW 2304 E: admin@delacs.com.au

DATE: 08.04.2024 DATUM: A.H.D.

SCALE: 1:250 (A4)









TELSTRA / NBN PIT ELECTRICAL PILLAR LIGHT POLE SEWER MAN HOLE DRAINAGE PIT KERB INLET PIT STOP VALVE



#### EASEMENTS

(AC) EASEMENT TO DRAIN SEWAGE 2.5 WIDE

### DISCLAIMER

- THIS PLAN HAS BEEN COMPILED FROM DESIGN PLANS AT THE 1. SCALE/S STATED. IT IS RECOMMENDED THAT A SURVEY IS UNDERTAKEN PRIOR TO THE PREPARATION OF CONSTRUCTION DRAWINGS. THE PLAN IS SUITABLE FOR DESIGN ONLY & MAY NOT BE SUITABLE FOR ANY OTHER PURPOSE OR FOR USE AT ANY OTHER SCALES/S
- THE BOUNDARIES & SERVICES SHOWN ARE APPROXIMATE ONLY, FURTHER SURVEY WILL BE REQUIRED IF CONSTRUCTION IS TO TAKE PLACE ON OR ADJACENT TO THE BOUNDARIES. 2.

**NOTE** • ANTICIPATED LOT CLASSIFICATION IS H2

260 MAITLAND ROAD, P: (02) 4964 4886 MAYFIELD NSW 2304 E: admin@delacs.com.au

DATE: 08.04.2024 DATUM: A.H.D.

SCALE: 1:250 (A4