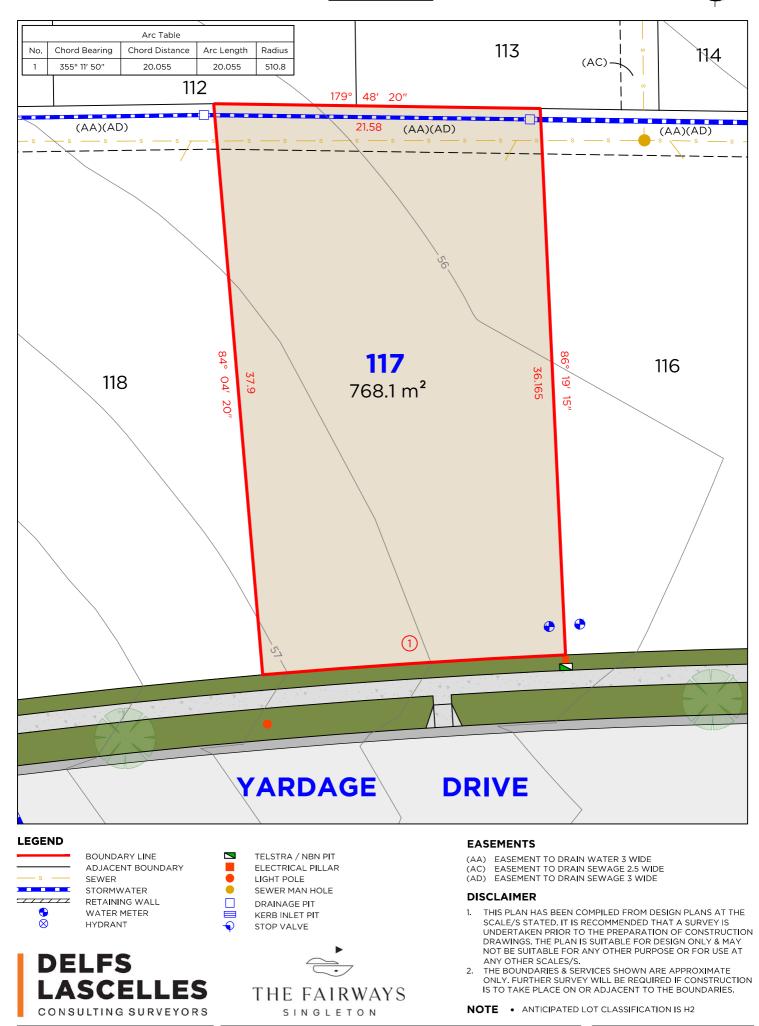

### EASEMENTS

(AA) EASEMENT TO DRAIN WATER 3 WIDE (AD) EASEMENT TO DRAIN SEWAGE 3 WIDE