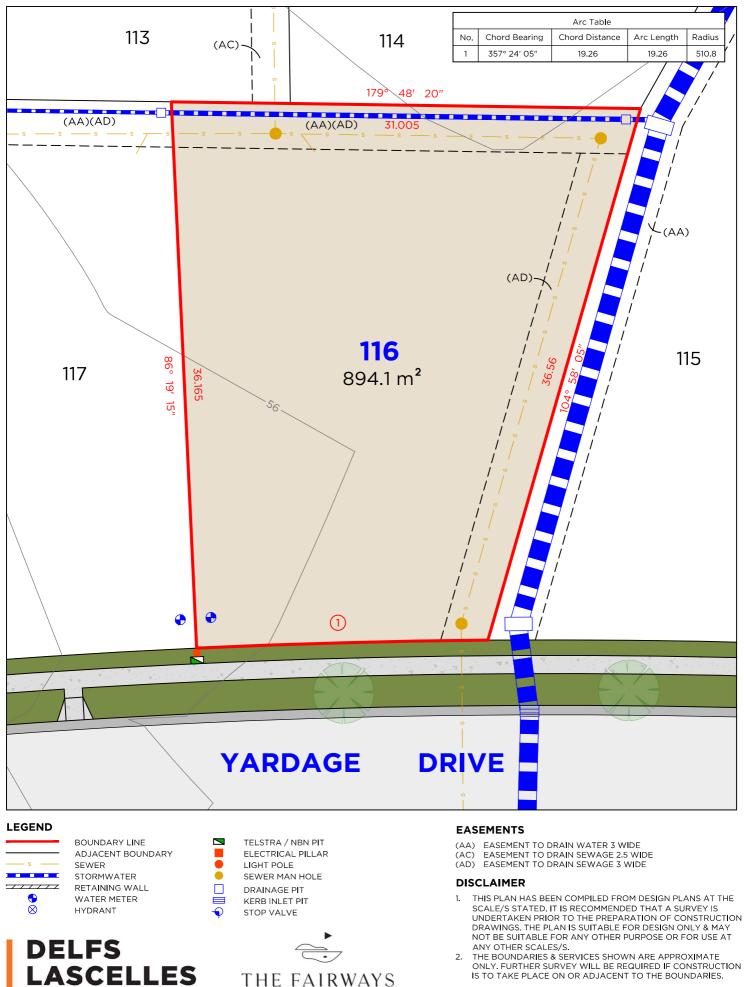

### EASEMENTS

(AA) EASEMENT TO DRAIN WATER 3 WIDE (AD) EASEMENT TO DRAIN SEWAGE 3 WIDE