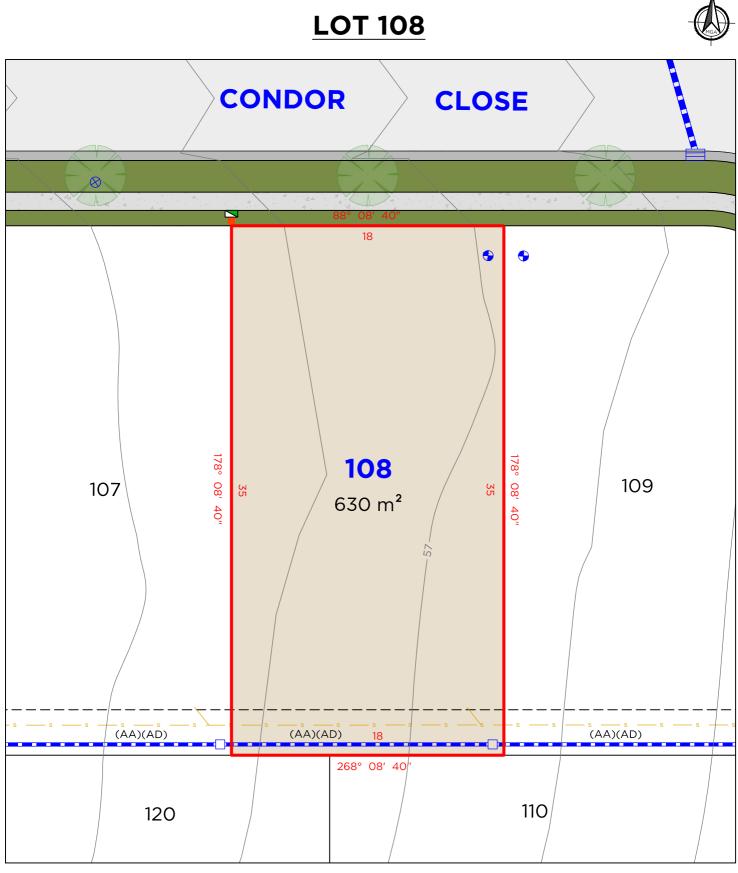

### LEGEND

BOUNDARY LINE

STORMWATER

WATER METER

RETAINING WALL

SEWER

HYDRANT

ADJACENT BOUNDARY

### EASEMENTS

(AA) EASEMENT TO DRAIN WATER 3 WIDE(AD) EASEMENT TO DRAIN SEWAGE 3 WIDE

### DISCLAIMER

- THIS PLAN HAS BEEN COMPILED FROM DESIGN PLANS AT THE SCALE/S STATED. IT IS RECOMMENDED THAT A SURVEY IS UNDERTAKEN PRIOR TO THE PREPARATION OF CONSTRUCTION DRAWINGS. THE PLAN IS SUITABLE FOR DESIGN ONLY & MAY NOT BE SUITABLE FOR ANY OTHER PURPOSE OR FOR USE AT ANY OTHER SCALES/S.
- THE BOUNDARIES & SERVICES SHOWN ARE APPROXIMATE
  ONLY, FURTHER SURVEY WILL BE REQUIRED IF CONSTRUCTION IS TO TAKE PLACE ON OR ADJACENT TO THE BOUNDARIES.

**NOTE** • ANTICIPATED LOT CLASSIFICATION IS H2

260 MAITLAND ROAD, P: (02) 4964 4886 MAYFIELD NSW 2304 E: admin@delacs.com.au

DATE: 08.04.2024 DATUM: A.H.D.

A.H.D. SCALE: 1:250 (A4)

BOUNDARY LINE ADJACENT BOUNDARY SEWER STORMWATER RETAINING WALL WATER METER