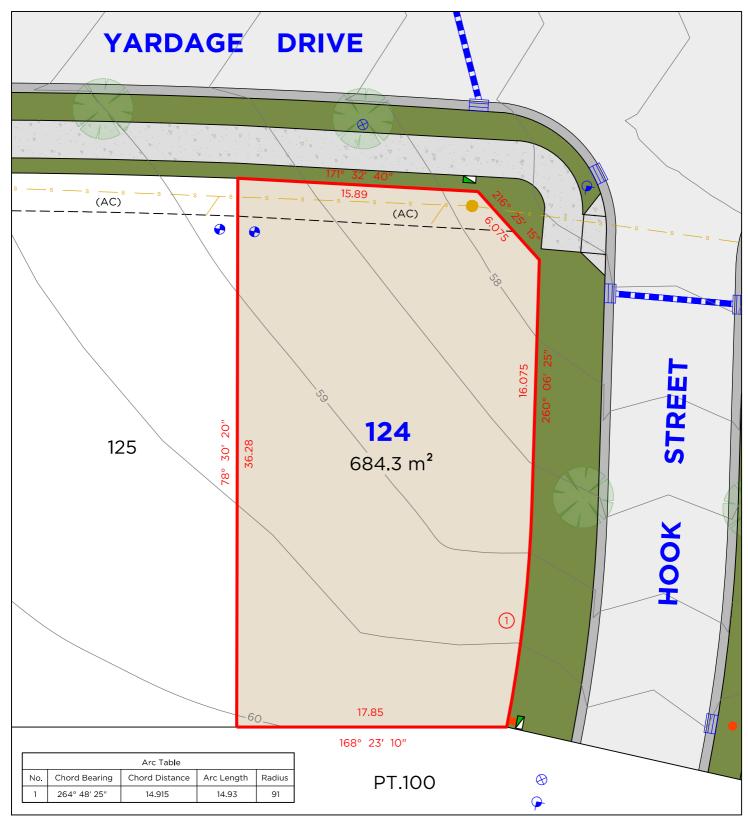

ND**



BOUNDARY LINE ADJACENT BOUNDARY **SEWER** STORMWATER RETAINING WALL WATER METER HYDRANT



# **DELFS** CONSULTING SURVEYORS



#### **EASEMENTS**

- (AD) EASEMENT TO DRAIN SEWAGE 3 WIDE
- (AH) EASEMENT FOR ELECTRICITY & OTHER PURPOSES 2.05 WIDE (AK) RESTRICTION ON THE USE OF LAND

#### **DISCLAIMER**

- THIS PLAN HAS BEEN COMPILED FROM DESIGN PLANS AT THE SCALE/S STATED. IT IS RECOMMENDED THAT A SURVEY IS UNDERTAKEN PRIOR TO THE PREPARATION OF CONSTRUCTION DRAWINGS. THE PLAN IS SUITABLE FOR DESIGN ONLY & MAY NOT BE SUITABLE FOR ANY OTHER PURPOSE OR FOR USE AT ANY OTHER SCALES/S
- THE BOUNDARIES & SERVICES SHOWN ARE APPROXIMATE ONLY. FURTHER SURVEY WILL BE REQUIRED IF CONSTRUCTION IS TO TAKE PLACE ON OR ADJACENT TO THE BOUNDARIES.

**NOTE** • ANTICIPATED LOT CLASSIFICATION IS H2





#### LEGEND



BOUNDARY LINE
ADJACENT BOUNDARY
SEWER
STORMWATER
RETAINING WALL
WATER METER
HYDRANT



# DELFS LASCELLES CONSULTING SURVEYORS



#### **EASEMENTS**

(AC) EASEMENT TO DRAIN SEWAGE 2.5 WIDE

#### **DISCLAIMER**

- THIS PLAN HAS BEEN COMPILED FROM DESIGN PLANS AT THE SCALE/S STATED. IT IS RECOMMENDED THAT A SURVEY IS UNDERTAKEN PRIOR TO THE PREPARATION OF CONSTRUCTION DRAWINGS. THE PLAN IS SUITABLE FOR DESIGN ONLY & MAY NOT BE SUITABLE FOR ANY OTHER PURPOSE OR FOR USE AT ANY OTHER SCALES/S.
- 2. THE BOUNDARIES & SERVICES SHOWN ARE APPROXIMATE ONLY. FURTHER SURVEY WILL BE REQUIRED IF CONSTRUCTION IS TO TAKE PLACE ON OR ADJACENT TO THE BOUNDARIES.
- NOTE ANTICIPATED LOT CLASSIFICATION IS H2

260 MAITLAND ROAD, P: (02) 4964 4886 MAYFIELD NSW 2304 E: admin@delacs.com.au DATE: 08.