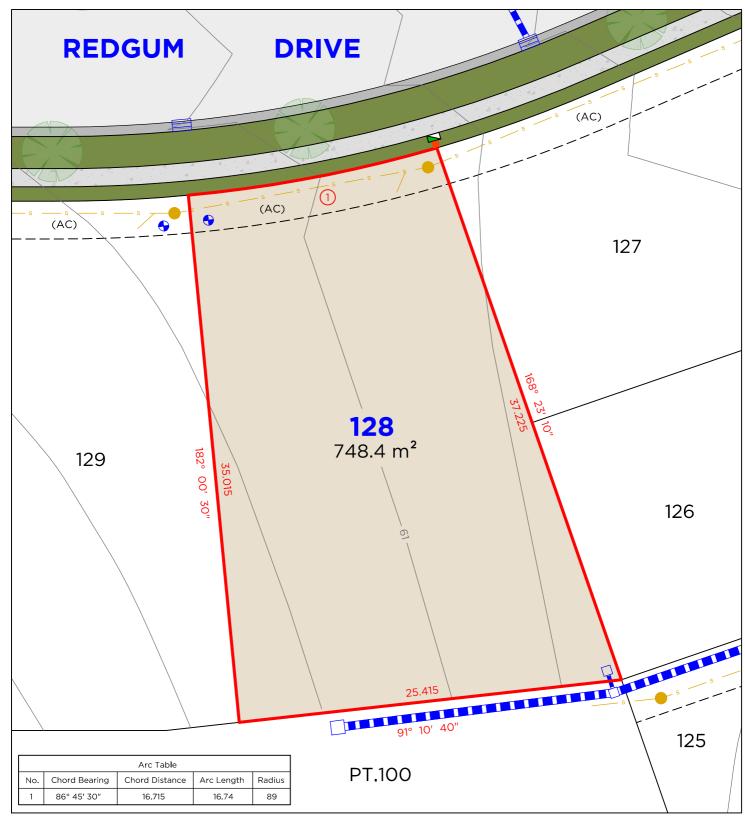

#### **EASEMENTS**

(AC) EASEMENT TO DRAIN SEWAGE 2.5 WIDE

#### **EASEMENTS**

(AA) EASEMENT TO DRAIN WATER 3 WIDE (AD) EASEMENT TO DRAIN SEWAGE 3 WIDE