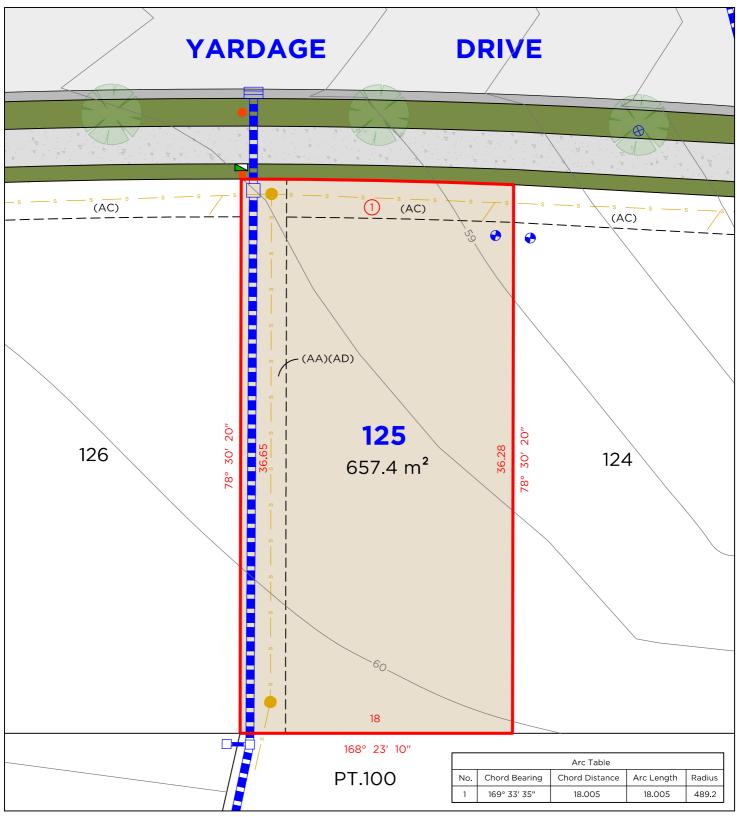

#### **EASEMENTS**

(AA) EASEMENT TO DRAIN WATER 3 WIDE (AD) EASEMENT TO DRAIN SEWAGE 3 WIDE