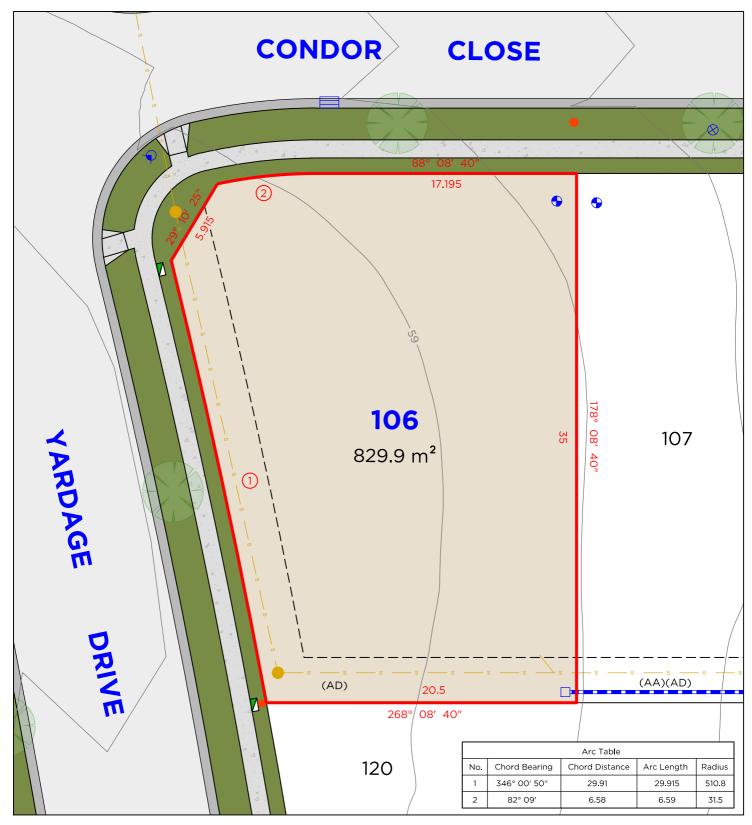

#### **EASEMENTS**

(AA) EASEMENT TO DRAIN WATER 3 WIDE (AD) EASEMENT TO DRAIN SEWAGE 3 WIDE