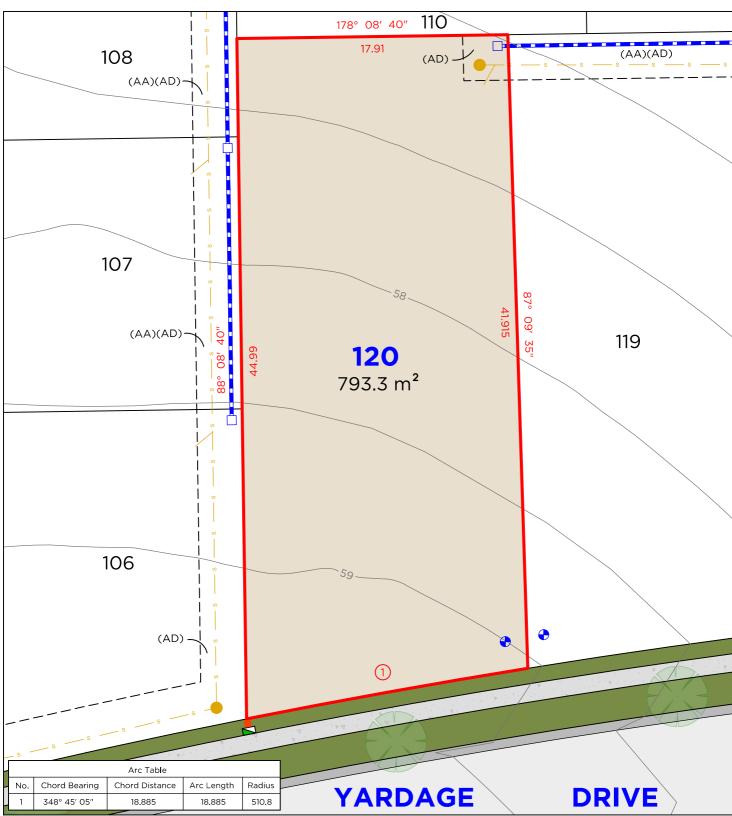

#### **EASEMENTS**

- (AA) EASEMENT TO DRAIN WATER 3 WIDE
- (AC) EASEMENT TO DRAIN SEWAGE 2.5 WIDE (AD) EASEMENT TO DRAIN SEWAGE 3 WIDE

#### DISCLAIMER

- THIS PLAN HAS BEEN COMPILED FROM DESIGN PLANS AT THE SCALE/S STATED. IT IS RECOMMENDED THAT A SURVEY IS UNDERTAKEN PRIOR TO THE PREPARATION OF CONSTRUCTION DRAWINGS. THE PLAN IS SUITABLE FOR DESIGN ONLY & MAY NOT BE SUITABLE FOR ANY OTHER PURPOSE OR FOR USE AT ANY OTHER SCALES/S
- THE BOUNDARIES & SERVICES SHOWN ARE APPROXIMATE ONLY. FURTHER SURVEY WILL BE REQUIRED IF CONSTRUCTION IS TO TAKE PLACE ON OR ADJACENT TO THE BOUNDARIES.

**NOTE** • ANTICIPATED LOT CLASSIFICATION IS H2

260 MAITLAND ROAD, P: (02) 4964 4886 MAYFIELD NSW 2304 E: admin@delacs.com.au

DATE: 08.04.2024 DATUM: A.H.D.

SCALE: 1:250 (A4)