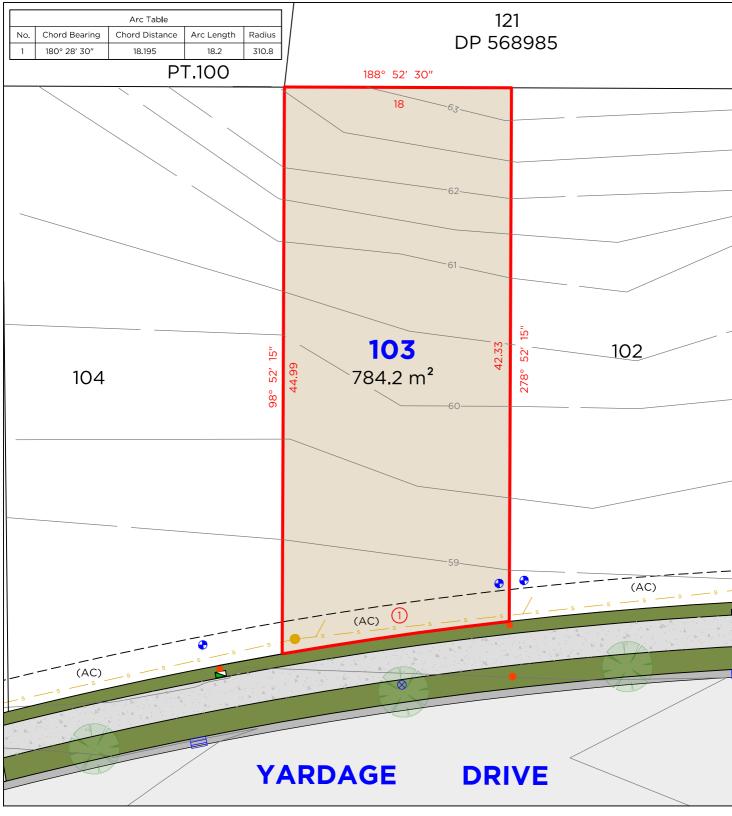

#### **EASEMENTS**

- (AD) EASEMENT TO DRAIN SEWAGE 3 WIDE
- (AH) EASEMENT FOR ELECTRICITY & OTHER PURPOSES 2.05 WIDE (AK) RESTRICTION ON THE USE OF LAND

#### **DISCLAIMER**

- THIS PLAN HAS BEEN COMPILED FROM DESIGN PLANS AT THE SCALE/S STATED. IT IS RECOMMENDED THAT A SURVEY IS UNDERTAKEN PRIOR TO THE PREPARATION OF CONSTRUCTION DRAWINGS. THE PLAN IS SUITABLE FOR DESIGN ONLY & MAY NOT BE SUITABLE FOR ANY OTHER PURPOSE OR FOR USE AT ANY OTHER SCALES/S
- THE BOUNDARIES & SERVICES SHOWN ARE APPROXIMATE ONLY. FURTHER SURVEY WILL BE REQUIRED IF CONSTRUCTION IS TO TAKE PLACE ON OR ADJACENT TO THE BOUNDARIES.

**NOTE** • ANTICIPATED LOT CLASSIFICATION IS H2