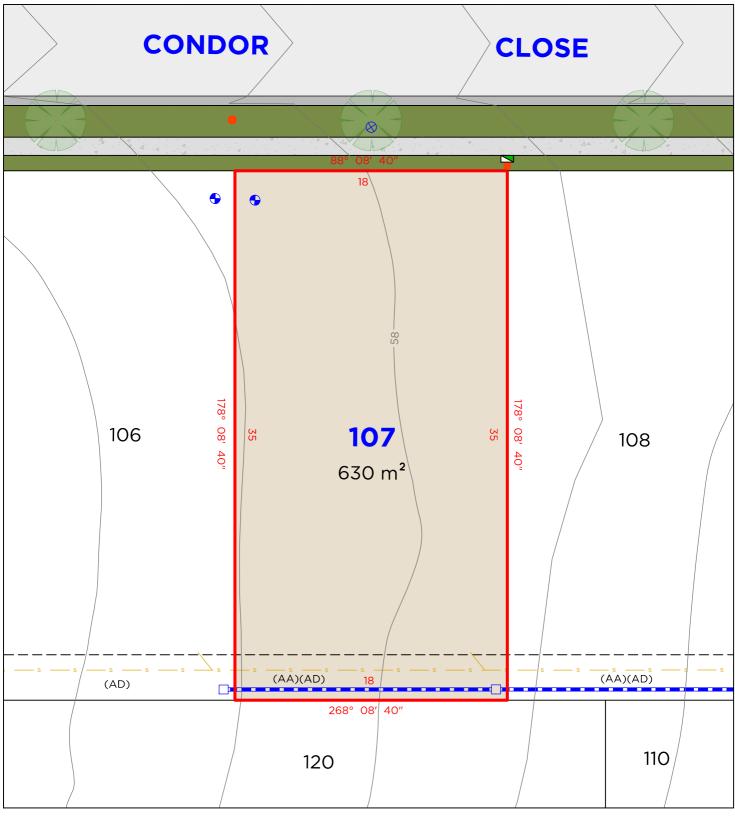

#### **EASEMENTS**

(AA) EASEMENT TO DRAIN WATER 3 WIDE (AD) EASEMENT TO DRAIN SEWAGE 3 WIDE

#### **DISCLAIMER**

- THIS PLAN HAS BEEN COMPILED FROM DESIGN PLANS AT THE SCALE/S STATED. IT IS RECOMMENDED THAT A SURVEY IS UNDERTAKEN PRIOR TO THE PREPARATION OF CONSTRUCTION DRAWINGS. THE PLAN IS SUITABLE FOR DESIGN ONLY & MAY NOT BE SUITABLE FOR ANY OTHER PURPOSE OR FOR USE AT ANY OTHER SCALES/S
- THE BOUNDARIES & SERVICES SHOWN ARE APPROXIMATE ONLY. FURTHER SURVEY WILL BE REQUIRED IF CONSTRUCTION IS TO TAKE PLACE ON OR ADJACENT TO THE BOUNDARIES.

**NOTE** • ANTICIPATED LOT CLASSIFICATION IS H2

260 MAITLAND ROAD, P: (02) 4964 4886 MAYFIELD NSW 2304 P: admin@delacs.com.au

DATE: 08.04.2024 DATUM: A.H.D.

SCALE: 1:250 (A4)