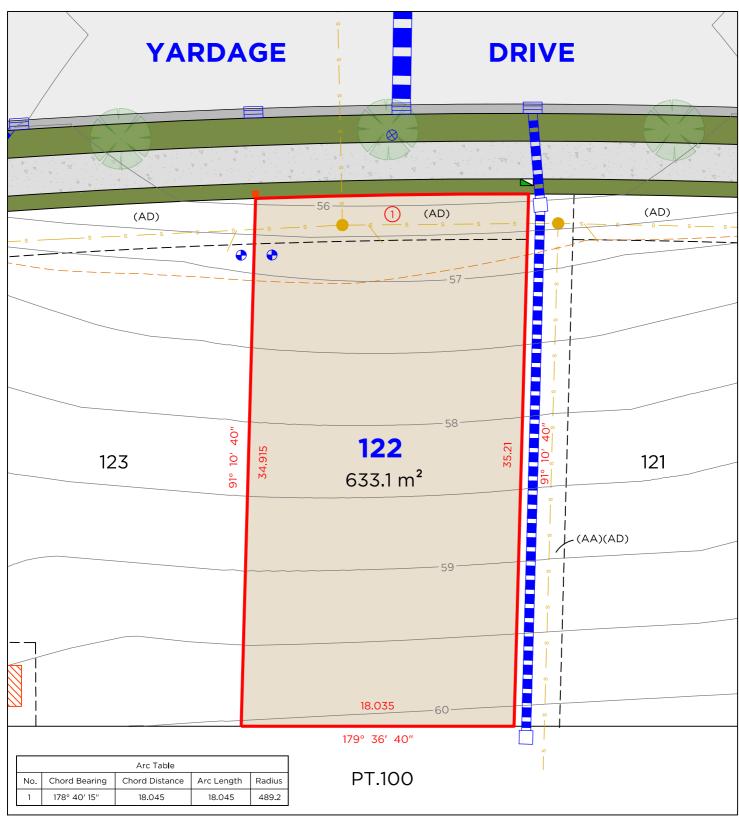

#### **EASEMENTS**

(AA) EASEMENT TO DRAIN WATER 3 WIDE (AD) EASEMENT TO DRAIN SEWAGE 3 WIDE