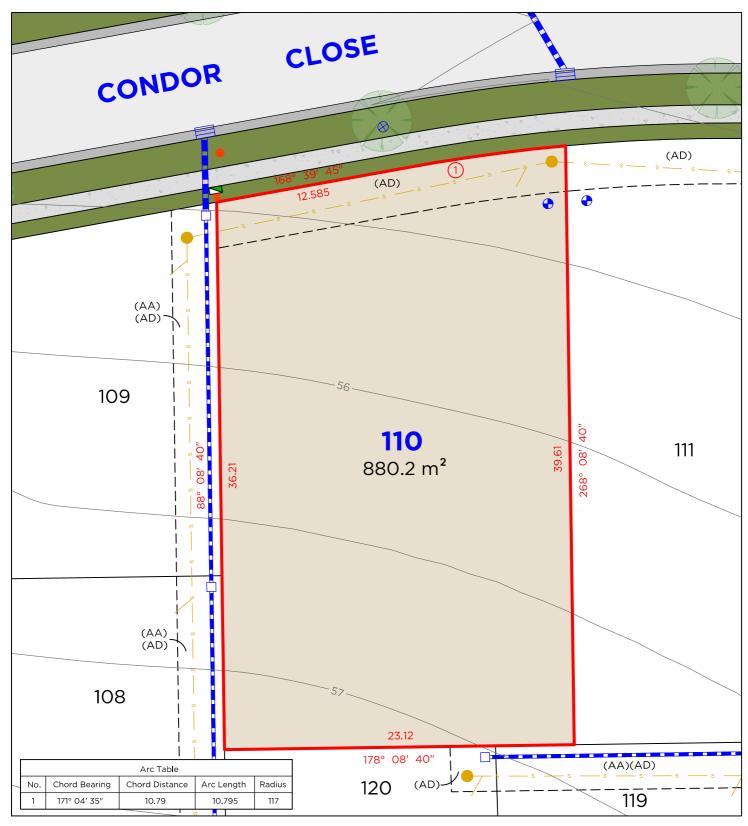

#### **EASEMENTS**

- (AD) EASEMENT TO DRAIN SEWAGE 3 WIDE
- (AH) EASEMENT FOR ELECTRICITY & OTHER PURPOSES 2.05 WIDE (AK) RESTRICTION ON THE USE OF LAND

#### **DISCLAIMER**

- THIS PLAN HAS BEEN COMPILED FROM DESIGN PLANS AT THE SCALE/S STATED. IT IS RECOMMENDED THAT A SURVEY IS UNDERTAKEN PRIOR TO THE PREPARATION OF CONSTRUCTION DRAWINGS. THE PLAN IS SUITABLE FOR DESIGN ONLY & MAY NOT BE SUITABLE FOR ANY OTHER PURPOSE OR FOR USE AT ANY OTHER SCALES/S
- THE BOUNDARIES & SERVICES SHOWN ARE APPROXIMATE ONLY. FURTHER SURVEY WILL BE REQUIRED IF CONSTRUCTION IS TO TAKE PLACE ON OR ADJACENT TO THE BOUNDARIES.

**NOTE** • ANTICIPATED LOT CLASSIFICATION IS H2