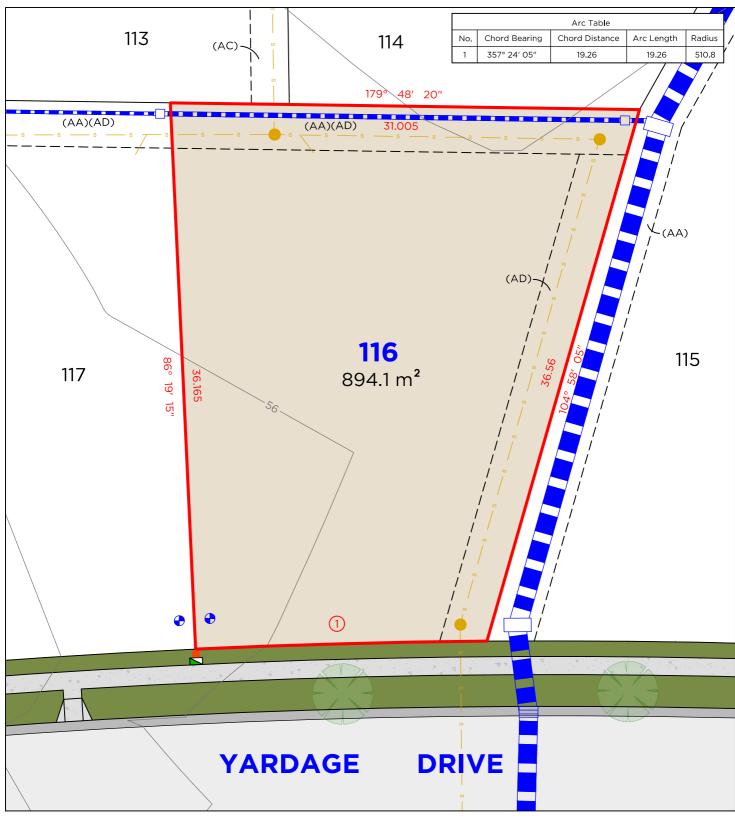

#### **EASEMENTS**

(AA) EASEMENT TO DRAIN WATER 3 WIDE (AD) EASEMENT TO DRAIN SEWAGE 3 WIDE