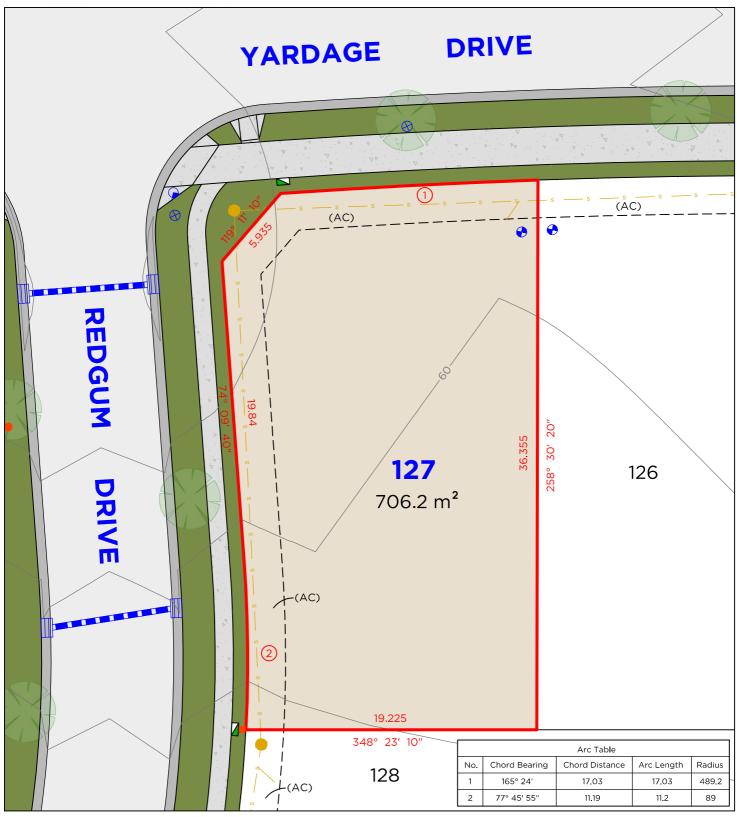

#### **LEGEND**

BOUNDARY LINE ADJACENT BOUNDARY **SEWER** STORMWATER RETAINING WALL WATER METER HYDRANT

#### **EASEMENTS**

(AC) EASEMENT TO DRAIN SEWAGE 2.5 WIDE

#### **DISCLAIMER**

- THIS PLAN HAS BEEN COMPILED FROM DESIGN PLANS AT THE SCALE/S STATED. IT IS RECOMMENDED THAT A SURVEY IS UNDERTAKEN PRIOR TO THE PREPARATION OF CONSTRUCTION DRAWINGS. THE PLAN IS SUITABLE FOR DESIGN ONLY & MAY NOT BE SUITABLE FOR ANY OTHER PURPOSE OR FOR USE AT ANY OTHER SCALES/S
- THE BOUNDARIES & SERVICES SHOWN ARE APPROXIMATE ONLY. FURTHER SURVEY WILL BE REQUIRED IF CONSTRUCTION IS TO TAKE PLACE ON OR ADJACENT TO THE BOUNDARIES.
- **NOTE** ANTICIPATED LOT CLASSIFICATION IS H2