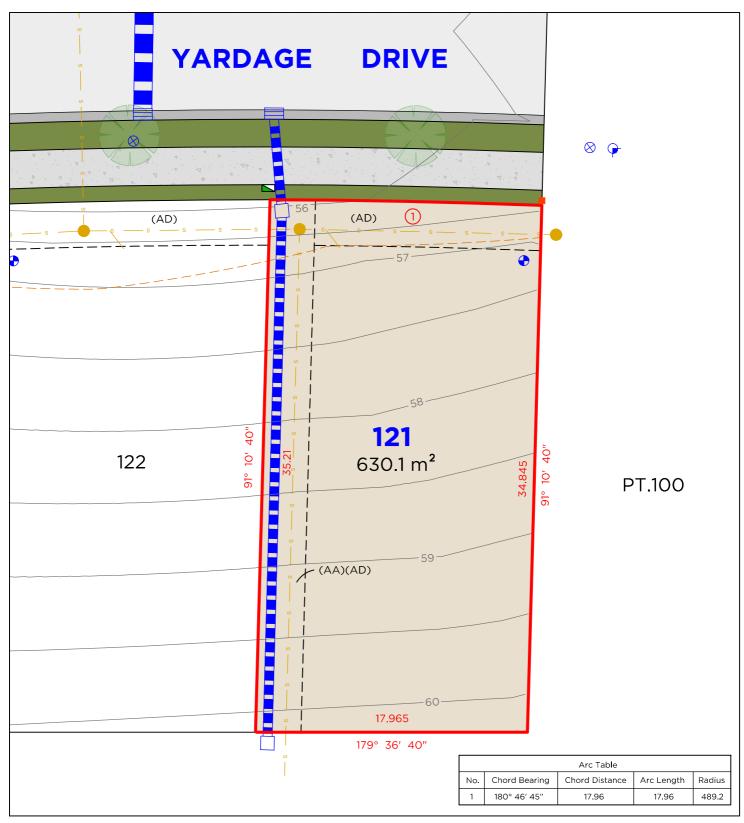

#### **EASEMENTS**

(AA) EASEMENT TO DRAIN WATER 3 WIDE (AD) EASEMENT TO DRAIN SEWAGE 3 WIDE

#### **DISCLAIMER**

- THIS PLAN HAS BEEN COMPILED FROM DESIGN PLANS AT THE SCALE/S STATED. IT IS RECOMMENDED THAT A SURVEY IS UNDERTAKEN PRIOR TO THE PREPARATION OF CONSTRUCTION DRAWINGS. THE PLAN IS SUITABLE FOR DESIGN ONLY & MAY NOT BE SUITABLE FOR ANY OTHER PURPOSE OR FOR USE AT ANY OTHER SCALES/S
- THE BOUNDARIES & SERVICES SHOWN ARE APPROXIMATE ONLY. FURTHER SURVEY WILL BE REQUIRED IF CONSTRUCTION IS TO TAKE PLACE ON OR ADJACENT TO THE BOUNDARIES.

**NOTE** • ANTICIPATED LOT CLASSIFICATION IS H2

260 MAITLAND ROAD, P: (02) 4964 4886 MAYFIELD NSW 2304 P: admin@delacs.com.au

DATE: 08.04.2024 DATUM: A.H.D.

SCALE: 1:250 (A4)