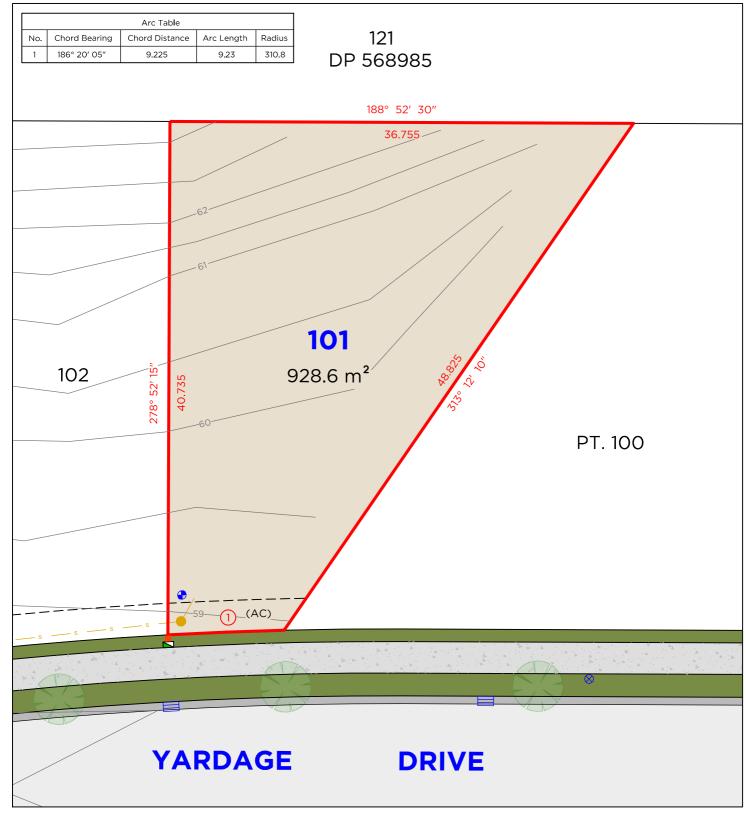

#### **LEGEND**

BOUNDARY LINE ADJACENT BOUNDARY **SEWER** STORMWATER RETAINING WALL WATER METER HYDRANT

TELSTRA / NBN PIT ELECTRICAL PILLAR LIGHT POLE SEWER MAN HOLE DRAINAGE PIT KERB INLET PIT STOP VALVE

# **DELFS** CONSULTING SURVEYORS

#### **EASEMENTS**

(AA) EASEMENT TO DRAIN WATER 3 WIDE (AD) EASEMENT TO DRAIN SEWAGE 3 WIDE

#### **DISCLAIMER**

- THIS PLAN HAS BEEN COMPILED FROM DESIGN PLANS AT THE SCALE/S STATED. IT IS RECOMMENDED THAT A SURVEY IS UNDERTAKEN PRIOR TO THE PREPARATION OF CONSTRUCTION DRAWINGS. THE PLAN IS SUITABLE FOR DESIGN ONLY & MAY NOT BE SUITABLE FOR ANY OTHER PURPOSE OR FOR USE AT ANY OTHER SCALES/S
- THE BOUNDARIES & SERVICES SHOWN ARE APPROXIMATE ONLY. FURTHER SURVEY WILL BE REQUIRED IF CONSTRUCTION IS TO TAKE PLACE ON OR ADJACENT TO THE BOUNDARIES.

**NOTE** • ANTICIPATED LOT CLASSIFICATION IS H2

260 MAITLAND ROAD, P: (02) 4964 4886 MAYFIELD NSW 2304 P: admin@delacs.com.au

DATE: 08.04.2024 DATUM: A.H.D.

SCALE: 1:250 (A4)