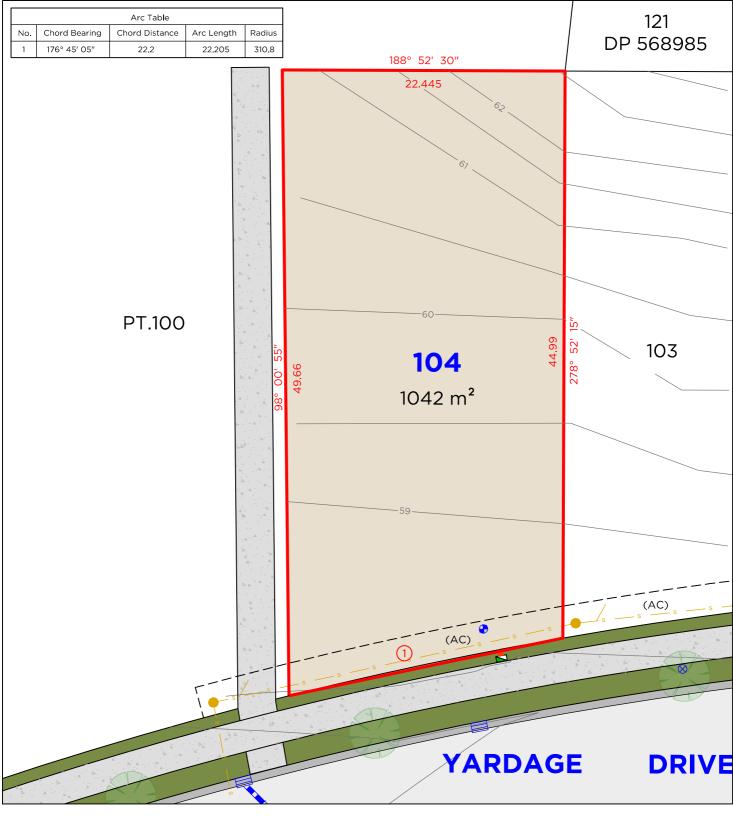

#### **LEGEND**

BOUNDARY LINE ADJACENT BOUNDARY **SEWER** STORMWATER RETAINING WALL WATER METER HYDRANT

#### **EASEMENTS**

(AC) EASEMENT TO DRAIN SEWAGE 2.5 WIDE

#### **DISCLAIMER**

- THIS PLAN HAS BEEN COMPILED FROM DESIGN PLANS AT THE SCALE/S STATED. IT IS RECOMMENDED THAT A SURVEY IS UNDERTAKEN PRIOR TO THE PREPARATION OF CONSTRUCTION DRAWINGS. THE PLAN IS SUITABLE FOR DESIGN ONLY & MAY NOT BE SUITABLE FOR ANY OTHER PURPOSE OR FOR USE AT ANY OTHER SCALES/S
- THE BOUNDARIES & SERVICES SHOWN ARE APPROXIMATE ONLY. FURTHER SURVEY WILL BE REQUIRED IF CONSTRUCTION IS TO TAKE PLACE ON OR ADJACENT TO THE BOUNDARIES.
- **NOTE** ANTICIPATED LOT CLASSIFICATION IS H2