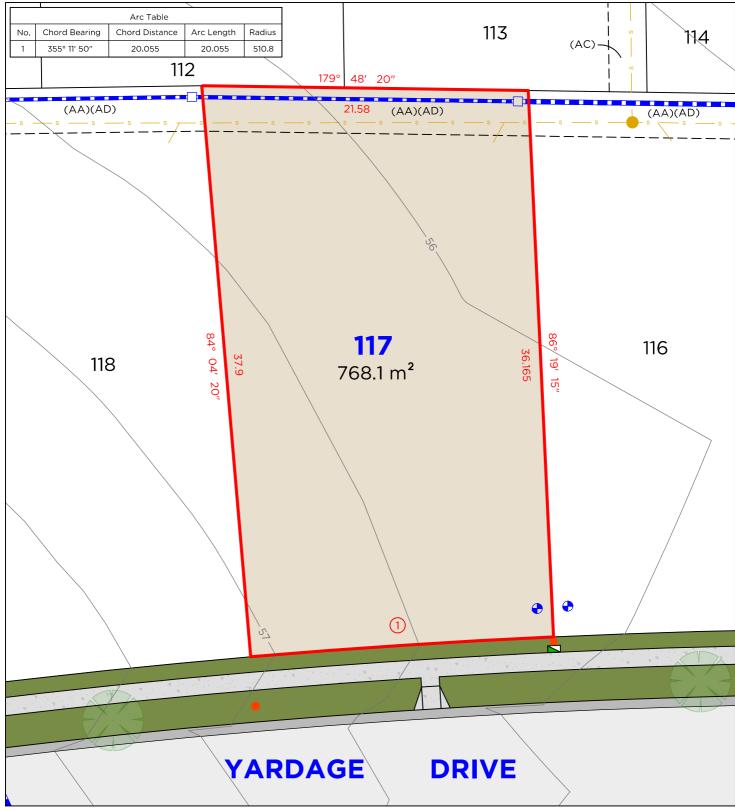

#### **EASEMENTS**

(AA) EASEMENT TO DRAIN WATER 3 WIDE (AD) EASEMENT TO DRAIN SEWAGE 3 WIDE