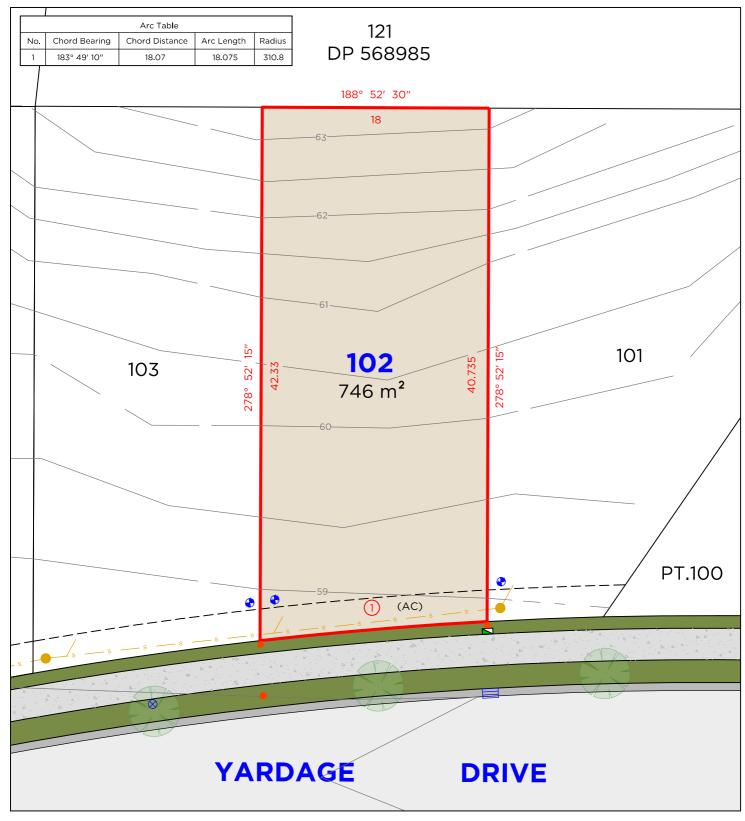

#### **LEGEND**

BOUNDARY LINE ADJACENT BOUNDARY **SEWER** STORMWATER RETAINING WALL WATER METER HYDRANT

# **DELFS** CONSULTING SURVEYORS

#### **EASEMENTS**

- (AA) EASEMENT TO DRAIN WATER 3 WIDE
- (AC) EASEMENT TO DRAIN SEWAGE 2.5 WIDE (AD) EASEMENT TO DRAIN SEWAGE 3 WIDE

#### DISCLAIMER

- THIS PLAN HAS BEEN COMPILED FROM DESIGN PLANS AT THE SCALE/S STATED. IT IS RECOMMENDED THAT A SURVEY IS UNDERTAKEN PRIOR TO THE PREPARATION OF CONSTRUCTION DRAWINGS. THE PLAN IS SUITABLE FOR DESIGN ONLY & MAY NOT BE SUITABLE FOR ANY OTHER PURPOSE OR FOR USE AT ANY OTHER SCALES/S
- THE BOUNDARIES & SERVICES SHOWN ARE APPROXIMATE ONLY. FURTHER SURVEY WILL BE REQUIRED IF CONSTRUCTION IS TO TAKE PLACE ON OR ADJACENT TO THE BOUNDARIES.

**NOTE** • ANTICIPATED LOT CLASSIFICATION IS H2

260 MAITLAND ROAD, P: (02) 4964 4886 MAYFIELD NSW 2304 E: admin@delacs.com.au

DATE: 08.04.2024 DATUM: A.H.D.

SCALE: 1:250 (A4)