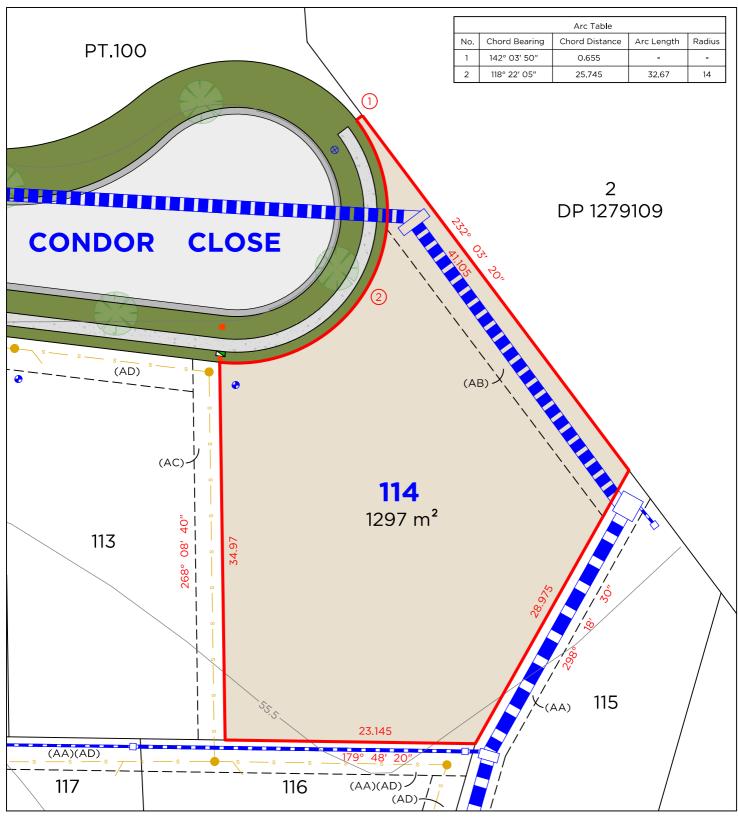

#### **EASEMENTS**

(AA) EASEMENT TO DRAIN WATER 3 WIDE(AB) EASEMENT TO DRAIN WATER 4.5 WIDE(AC) EASEMENT TO DRAIN SEWAGE 2.5 WIDE

(AD) EASEMENT TO DRAIN SEWAGE 3 WIDE