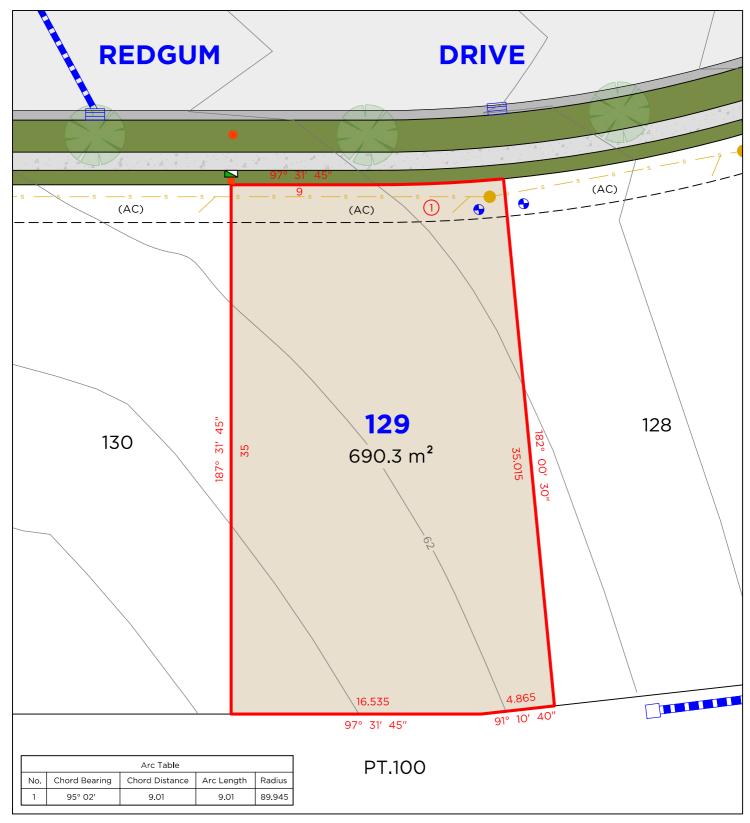

NDARY **SEWER** STORMWATER RETAINING WALL WATER METER HYDRANT



# **DELFS** CONSULTING SURVEYORS



#### **EASEMENTS**

(AC) EASEMENT TO DRAIN SEWAGE 2.5 WIDE

#### **DISCLAIMER**

- THIS PLAN HAS BEEN COMPILED FROM DESIGN PLANS AT THE SCALE/S STATED. IT IS RECOMMENDED THAT A SURVEY IS UNDERTAKEN PRIOR TO THE PREPARATION OF CONSTRUCTION DRAWINGS. THE PLAN IS SUITABLE FOR DESIGN ONLY & MAY NOT BE SUITABLE FOR ANY OTHER PURPOSE OR FOR USE AT ANY OTHER SCALES/S
- THE BOUNDARIES & SERVICES SHOWN ARE APPROXIMATE ONLY. FURTHER SURVEY WILL BE REQUIRED IF CONSTRUCTION IS TO TAKE PLACE ON OR ADJACENT TO THE BOUNDARIES.
- **NOTE** ANTICIPATED LOT CLASSIFICATION IS H2

260 MAITLAND ROAD, P: (02) 4964 4886 MAYFIELD NSW 2304 E: admin@delacs.com.au

DATE: 08.04.2024 DATUM: A.H.D.

SCALE: 1:250 (A4)





#### **LEGEND**



BOUNDARY LINE ADJACENT BOUNDARY **SEWER** STORMWATER RETAINING WALL WATER METER HYDRANT



# **DELFS** CONSULTING SURVEYORS



#### **EASEMENTS**

(AC) EASEMENT TO DRAIN SEWAGE 2.5 WIDE

#### **DISCLAIMER**

- THIS PLAN HAS BEEN COMPILED FROM DESIGN PLANS AT THE SCALE/S STATED. IT IS RECOMMENDED THAT A SURVEY IS UNDERTAKEN PRIOR TO THE PREPARATION OF CONSTRUCTION DRAWINGS. THE PLAN IS SUITABLE FOR DESIGN ONLY & MAY NOT BE SUITABLE FOR ANY OTHER PURPOSE OR FOR USE AT ANY OTHER SCALES/S
- THE BOUNDARIES & SERVICES SHOWN ARE APPROXIMATE ONLY. FURTHER SURVEY WILL BE REQUIRED IF CONSTRUCTION IS TO TAKE PLACE ON OR ADJACENT TO THE BOUNDARIES.
- **NOTE** ANTICIPATED LOT CLASSIFICATION IS H2

260 MAITLAND ROAD, P: (02) 4964 4886 MAYFIELD NSW 2304 E: admin@delacs.com.au

DATE: