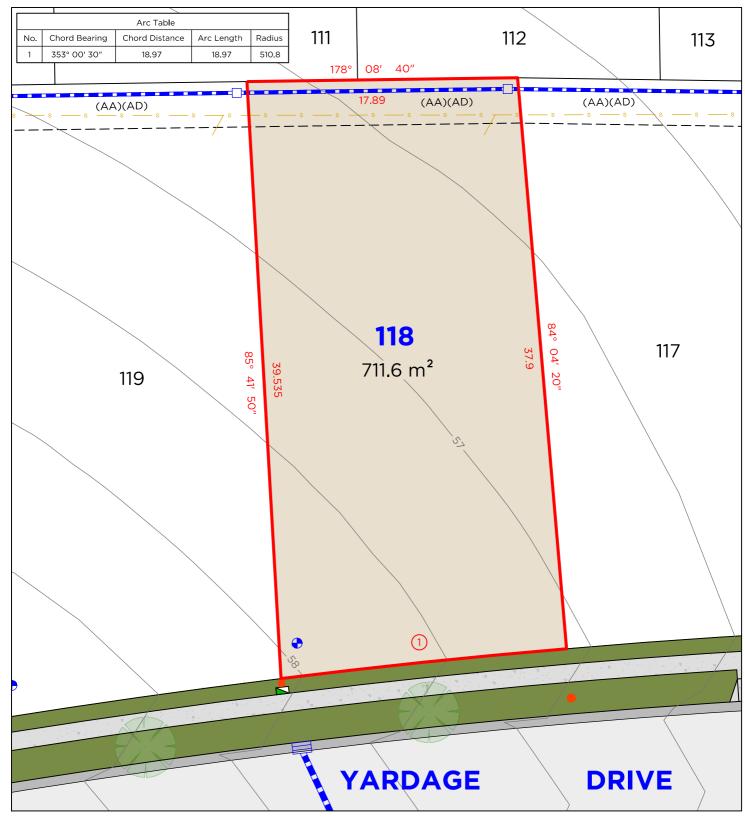

ELFS** CONSULTING SURVEYORS



#### **EASEMENTS**

(AA) EASEMENT TO DRAIN WATER 3 WIDE (AC) EASEMENT TO DRAIN SEWAGE 2.5 WIDE (AD) EASEMENT TO DRAIN SEWAGE 3 WIDE

#### **DISCLAIMER**

- THIS PLAN HAS BEEN COMPILED FROM DESIGN PLANS AT THE SCALE/S STATED. IT IS RECOMMENDED THAT A SURVEY IS UNDERTAKEN PRIOR TO THE PREPARATION OF CONSTRUCTION DRAWINGS. THE PLAN IS SUITABLE FOR DESIGN ONLY & MAY NOT BE SUITABLE FOR ANY OTHER PURPOSE OR FOR USE AT ANY OTHER SCALES/S
- THE BOUNDARIES & SERVICES SHOWN ARE APPROXIMATE ONLY. FURTHER SURVEY WILL BE REQUIRED IF CONSTRUCTION IS TO TAKE PLACE ON OR ADJACENT TO THE BOUNDARIES.

NOTE • ANTICIPATED LOT CLASSIFICATION IS H2

260 MAITLAND ROAD, P: (02) 4964 4886 MAYFIELD NSW 2304 E: admin@delacs.com.au

DATE: 08.04.2024 DATUM: A.H.D.

SCALE: 1:250 (A4)





#### **LEGEND**



BOUNDARY LINE ADJACENT BOUNDARY **SEWER** STORMWATER RETAINING WALL WATER METER HYDRANT



# **DELFS** CONSULTING SURVEYORS



#### **EASEMENTS**

(AA) EASEMENT TO DRAIN WATER 3 WIDE (AD) EASEMENT TO DRAIN SEWAGE 3 WIDE

#### **DISCLAIMER**

- THIS PLAN HAS BEEN COMPILED FROM DESIGN PLANS AT THE SCALE/S STATED. IT IS RECOMMENDED THAT A SURVEY IS UNDERTAKEN PRIOR TO THE PREPARATION OF CONSTRUCTION DRAWINGS. THE PLAN IS SUITABLE FOR DESIGN ONLY & MAY NOT BE SUITABLE FOR ANY OTHER PURPOSE OR FOR USE AT ANY OTHER SCALES/S
- THE BOUNDARIES & SERVICES SHOWN ARE APPROXIMATE ONLY. FURTHER SURVEY WILL BE REQUIRED IF CONSTRUCTION IS TO TAKE PLACE ON OR ADJACENT TO THE BOUNDARIES.

NOTE • ANTICIPATED LOT CLASSIFICATION IS H2

260 MAITLAND ROAD, P: (02) 4964 4886 MAYFIELD NSW 2304