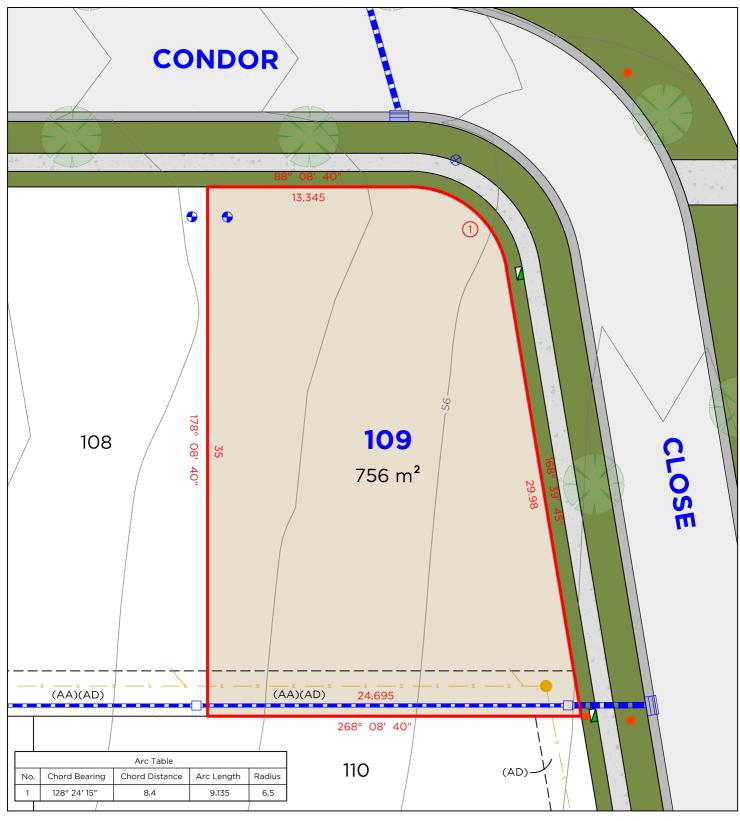

#### **LEGEND**

BOUNDARY LINE ADJACENT BOUNDARY **SEWER** STORMWATER RETAINING WALL WATER METER HYDRANT

TELSTRA / NBN PIT ELECTRICAL PILLAR LIGHT POLE SEWER MAN HOLE DRAINAGE PIT KERB INLET PIT STOP VALVE