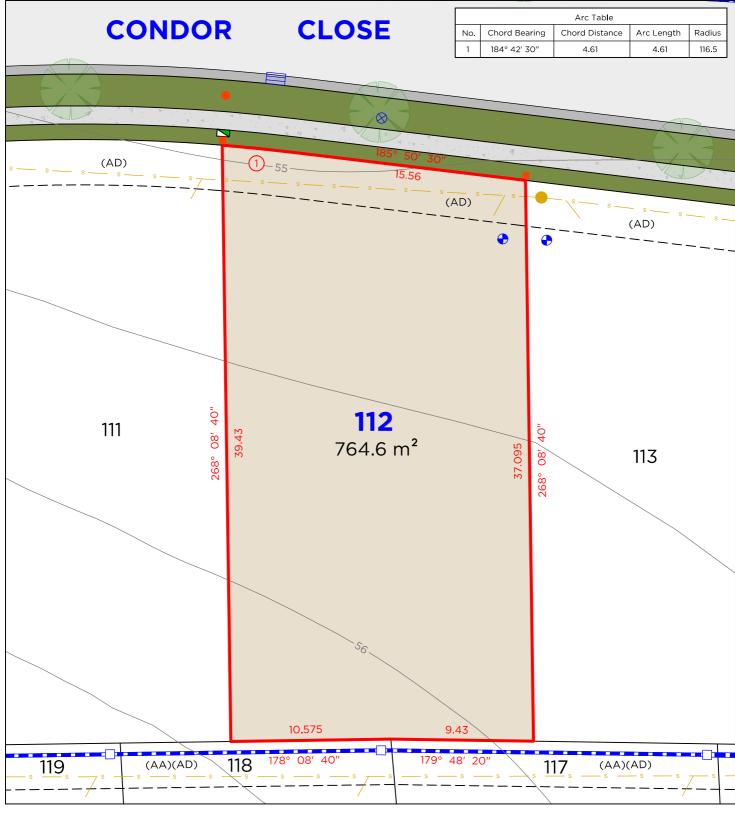

#### **LEGEND**

BOUNDARY LINE ADJACENT BOUNDARY **SEWER** STORMWATER RETAINING WALL WATER METER HYDRANT

#### **EASEMENTS**

(AC) EASEMENT TO DRAIN SEWAGE 2.5 WIDE

#### **DISCLAIMER**

- THIS PLAN HAS BEEN COMPILED FROM DESIGN PLANS AT THE SCALE/S STATED. IT IS RECOMMENDED THAT A SURVEY IS UNDERTAKEN PRIOR TO THE PREPARATION OF CONSTRUCTION DRAWINGS. THE PLAN IS SUITABLE FOR DESIGN ONLY & MAY NOT BE SUITABLE FOR ANY OTHER PURPOSE OR FOR USE AT ANY OTHER SCALES/S
- THE BOUNDARIES & SERVICES SHOWN ARE APPROXIMATE ONLY. FURTHER SURVEY WILL BE REQUIRED IF CONSTRUCTION IS TO TAKE PLACE ON OR ADJACENT TO THE BOUNDARIES.
- **NOTE** ANTICIPATED LOT CLASSIFICATION IS H2