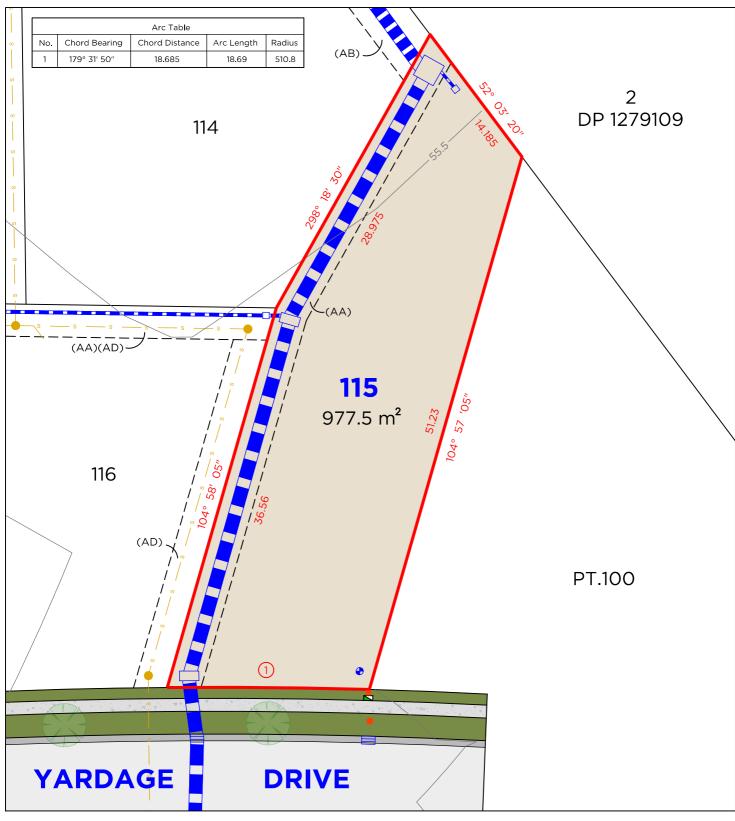

#### **EASEMENTS**

- (AA) EASEMENT TO DRAIN WATER 3 WIDE (AB) EASEMENT TO DRAIN WATER 4.5 WIDE (AD) EASEMENT TO DRAIN SEWAGE 3 WIDE