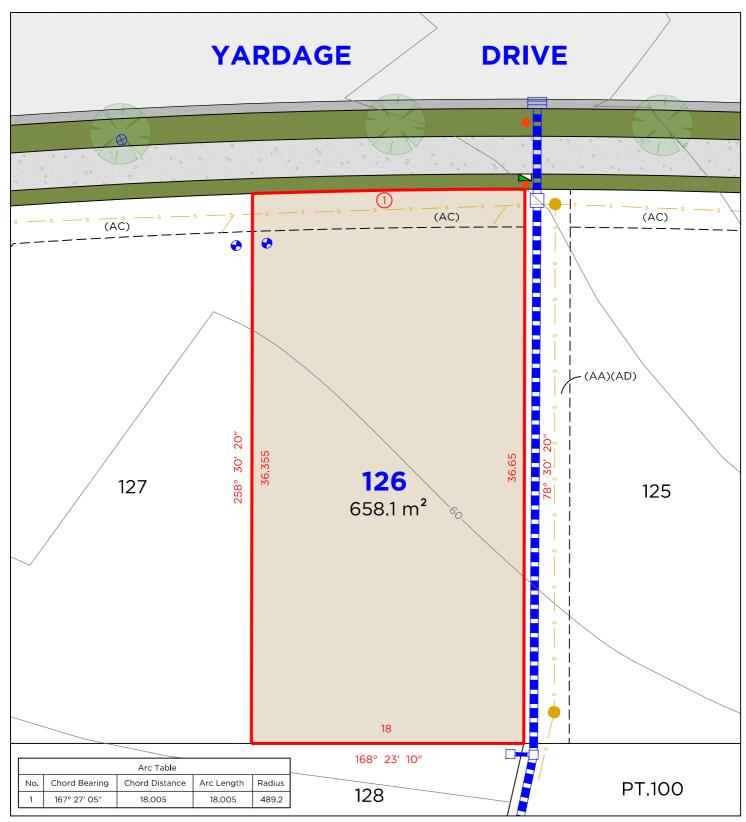

#### **LEGEND**

BOUNDARY LINE ADJACENT BOUNDARY **SEWER** STORMWATER RETAINING WALL WATER METER HYDRANT

#### **EASEMENTS**

(AC) EASEMENT TO DRAIN SEWAGE 2.5 WIDE

#### **DISCLAIMER**

- THIS PLAN HAS BEEN COMPILED FROM DESIGN PLANS AT THE SCALE/S STATED. IT IS RECOMMENDED THAT A SURVEY IS UNDERTAKEN PRIOR TO THE PREPARATION OF CONSTRUCTION DRAWINGS. THE PLAN IS SUITABLE FOR DESIGN ONLY & MAY NOT BE SUITABLE FOR ANY OTHER PURPOSE OR FOR USE AT ANY OTHER SCALES/S
- THE BOUNDARIES & SERVICES SHOWN ARE APPROXIMATE ONLY. FURTHER SURVEY WILL BE REQUIRED IF CONSTRUCTION IS TO TAKE PLACE ON OR ADJACENT TO THE BOUNDARIES.
- **NOTE** ANTICIPATED LOT CLASSIFICATION IS H2