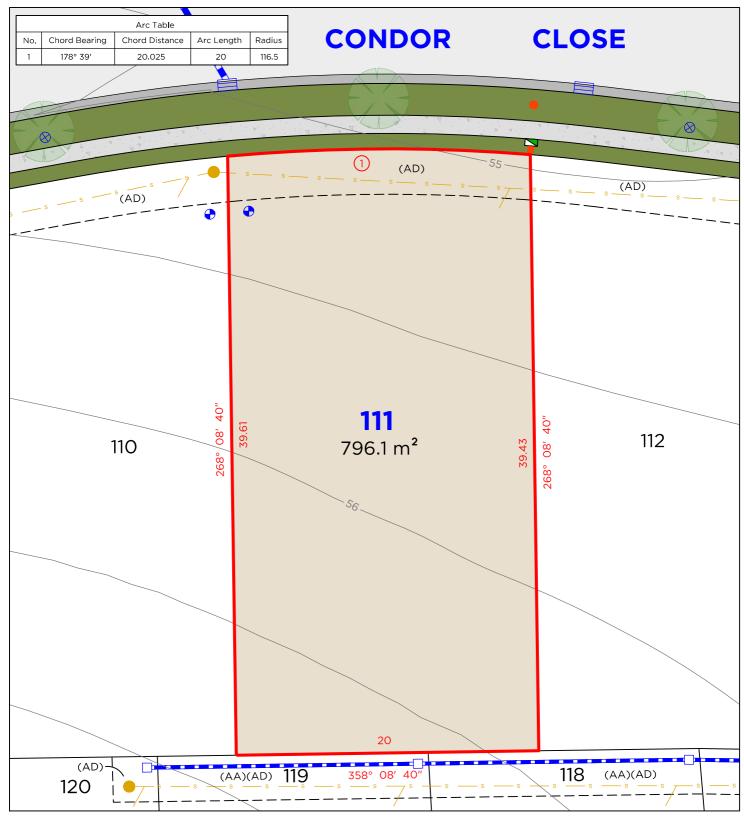

#### **LEGEND**

BOUNDARY LINE ADJACENT BOUNDARY **SEWER** STORMWATER RETAINING WALL WATER METER HYDRANT

#### **EASEMENTS**

(AC) EASEMENT TO DRAIN SEWAGE 2.5 WIDE

#### **DISCLAIMER**

- THIS PLAN HAS BEEN COMPILED FROM DESIGN PLANS AT THE SCALE/S STATED. IT IS RECOMMENDED THAT A SURVEY IS UNDERTAKEN PRIOR TO THE PREPARATION OF CONSTRUCTION DRAWINGS. THE PLAN IS SUITABLE FOR DESIGN ONLY & MAY NOT BE SUITABLE FOR ANY OTHER PURPOSE OR FOR USE AT ANY OTHER SCALES/S
- THE BOUNDARIES & SERVICES SHOWN ARE APPROXIMATE ONLY. FURTHER SURVEY WILL BE REQUIRED IF CONSTRUCTION IS TO TAKE PLACE ON OR ADJACENT TO THE BOUNDARIES.
- **NOTE** ANTICIPATED LOT CLASSIFICATION IS H2