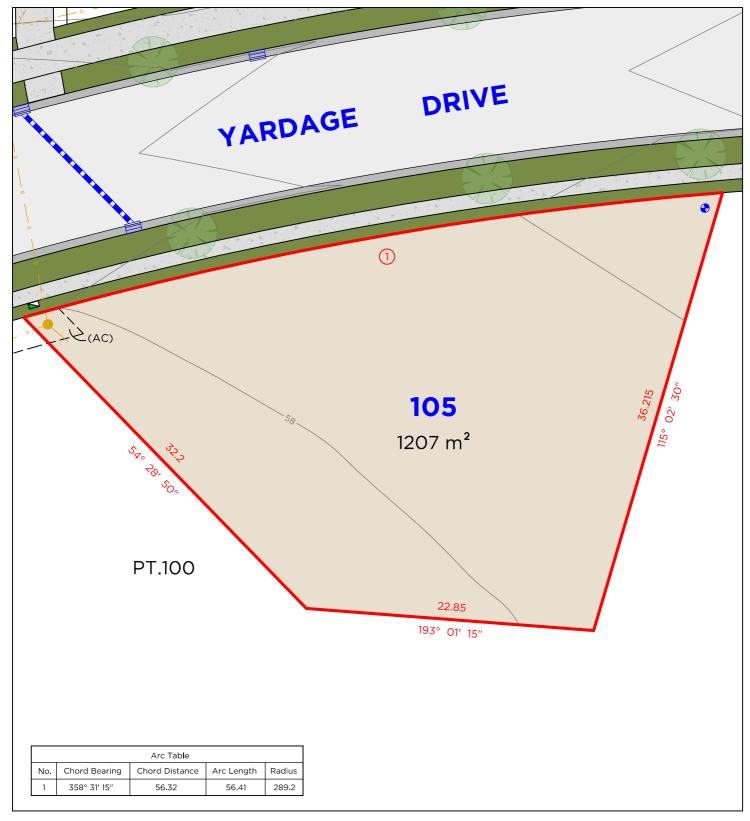

DARY **SEWER** STORMWATER RETAINING WALL WATER METER HYDRANT



# **DELFS** CONSULTING SURVEYORS



#### **EASEMENTS**

(AC) EASEMENT TO DRAIN SEWAGE 2.5 WIDE

#### **DISCLAIMER**

- THIS PLAN HAS BEEN COMPILED FROM DESIGN PLANS AT THE SCALE/S STATED. IT IS RECOMMENDED THAT A SURVEY IS UNDERTAKEN PRIOR TO THE PREPARATION OF CONSTRUCTION DRAWINGS. THE PLAN IS SUITABLE FOR DESIGN ONLY & MAY NOT BE SUITABLE FOR ANY OTHER PURPOSE OR FOR USE AT ANY OTHER SCALES/S
- THE BOUNDARIES & SERVICES SHOWN ARE APPROXIMATE ONLY. FURTHER SURVEY WILL BE REQUIRED IF CONSTRUCTION IS TO TAKE PLACE ON OR ADJACENT TO THE BOUNDARIES.
- **NOTE** ANTICIPATED LOT CLASSIFICATION IS H2

260 MAITLAND ROAD, P: (02) 4964 4886 MAYFIELD NSW 2304 E: admin@delacs.com.au

DATE: 13.02.2025

DATUM: A.H.D.

SCALE: 1:300 (A4)





#### **LEGEND**



BOUNDARY LINE ADJACENT BOUNDARY **SEWER** STORMWATER RETAINING WALL WATER METER HYDRANT



# **DELFS** CONSULTING SURVEYORS



DATE: 08.04.2024 DATUM: A.H.D.

#### **EASEMENTS**

(AC) EASEMENT TO DRAIN SEWAGE 2.5 WIDE

#### **DISCLAIMER**

- THIS PLAN HAS BEEN COMPILED FROM DESIGN PLANS AT THE SCALE/S STATED. IT IS RECOMMENDED THAT A SURVEY IS UNDERTAKEN PRIOR TO THE PREPARATION OF CONSTRUCTION DRAWINGS. THE PLAN IS SUITABLE FOR DESIGN ONLY & MAY NOT BE SUITABLE FOR ANY OTHER PURPOSE OR FOR USE AT ANY OTHER SCALES/S
- THE BOUNDARIES & SERVICES SHOWN ARE APPROXIMATE ONLY. FURTHER SURVEY WILL BE REQUIRED IF CONSTRUCTION IS TO TAKE PLACE ON OR ADJACENT TO THE BOUNDARIES.
- **NOTE** ANTICIPATED LOT CLASSIFICATION IS H2

SCALE: 1:300 (A4)





#### **LEGEND**



260 MAITLAN