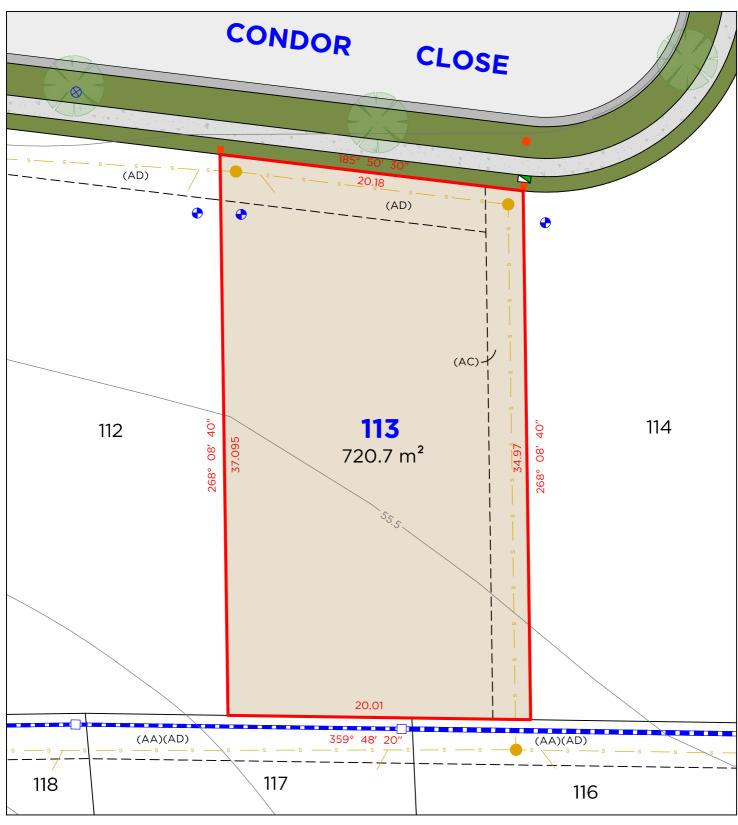

#### **EASEMENTS**

(AC) EASEMENT TO DRAIN SEWAGE 2.5 WIDE

#### **EASEMENTS**

- (AD) EASEMENT TO DRAIN SEWAGE 3 WIDE
- (AH) EASEMENT FOR ELECTRICITY & OTHER PURPOSES 2.05 WIDE (AK) RESTRICTION ON THE USE OF LAND