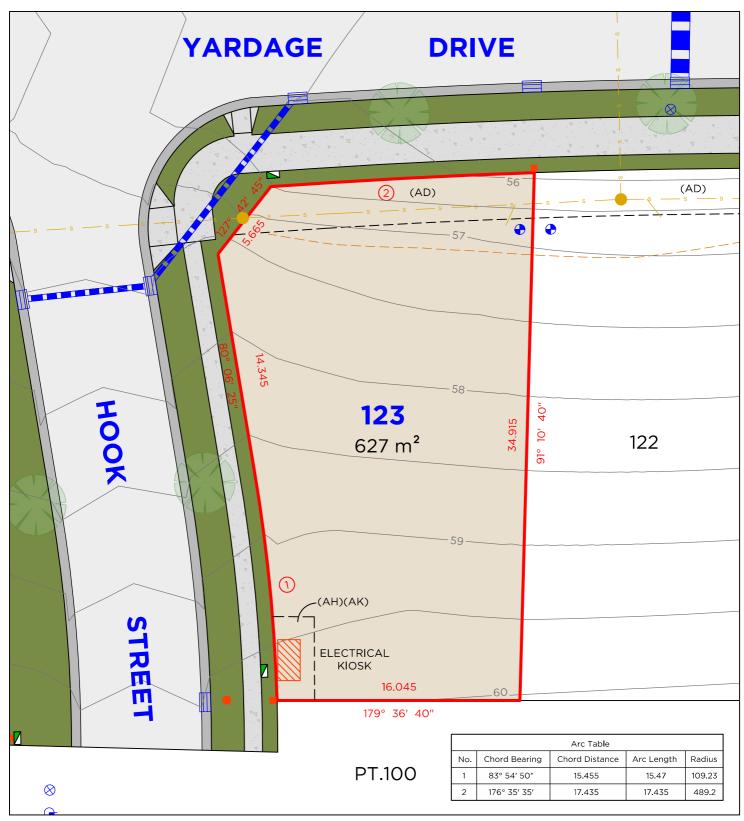

#### **EASEMENTS**

- (AD) EASEMENT TO DRAIN SEWAGE 3 WIDE
- (AH) EASEMENT FOR ELECTRICITY & OTHER PURPOSES 2.05 WIDE (AK) RESTRICTION ON THE USE OF LAND