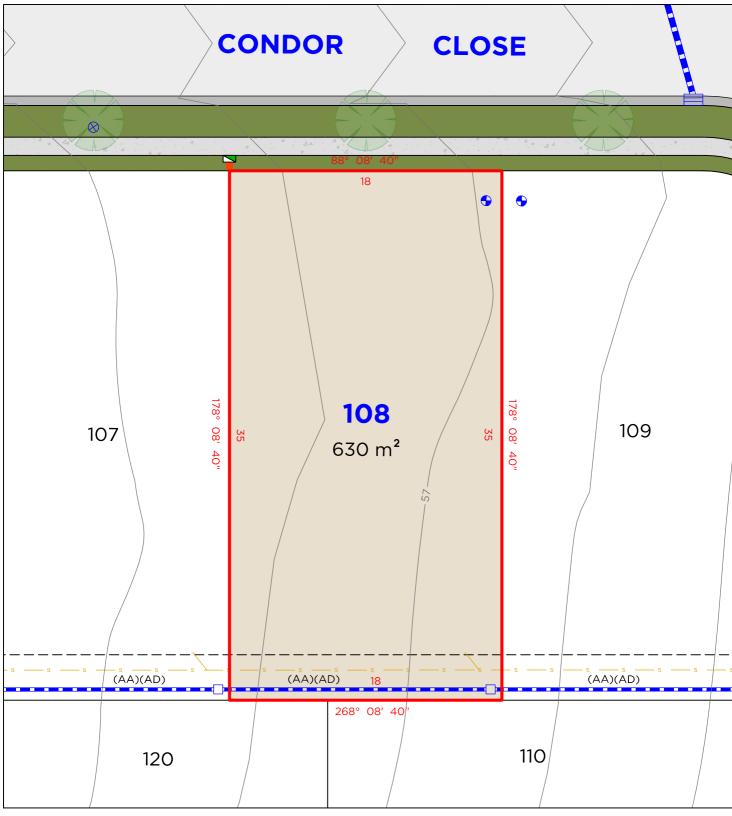

#### **LEGEND**

BOUNDARY LINE ADJACENT BOUNDARY **SEWER** STORMWATER RETAINING WALL WATER METER HYDRANT

TELSTRA / NBN PIT ELECTRICAL PILLAR LIGHT POLE SEWER MAN HOLE DRAINAGE PIT KERB INLET PIT STOP VALVE