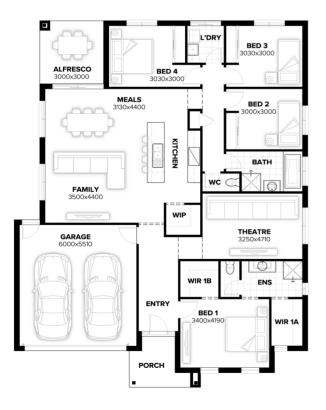

## **WEBBER 222**

Nepean facade Home size : 24.03 SQ

## Lot 130 Redgum Drive, Singleton (The Fairways)

- Land \$359 000 + Build \$440 700
- 100% Australian Owned and Operated Since 1983
- Site Costs Included + 7 Star BASIX Compliance + 6kW Solar System and Inverter
- Floor Coverings Throughout + Tiling to Alfresco
- Ducted AC + 2595mm Ceilings to Ground Floor + LED Lighting Throughout
- 900mm Appliances Incl Induction Cooktop + Stone Benchtop and Undermount Double Sink to Kitchen
- Wall Hung Vanities + Shower Niches + Premium Tapware Upgrade to Bathrooms