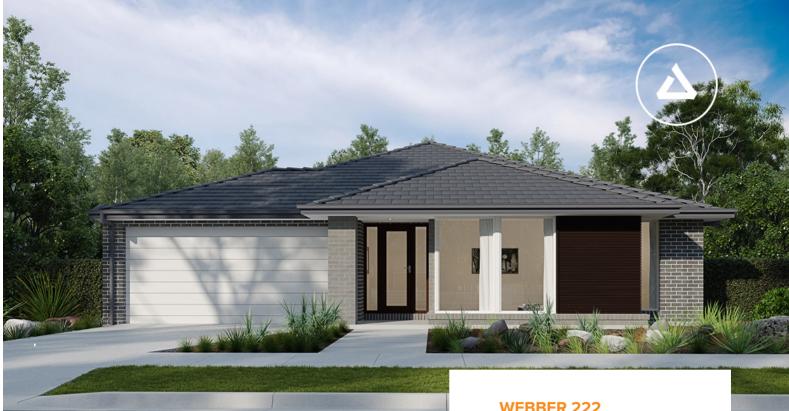

## **WEBBER 222**

Nepean facade Home size : 24.03 SQ

## Lot 130 Redgum Drive, Singleton (The Fairways)

- Land \$359 000 + Build \$440 700
- 100% Australian Owned and Operated Since 1983
- Site Costs Included + 7 Star BASIX Compliance + 6kW Solar System and Inverter
- Floor Coverings Throughout + Tiling to Alfresco
- Ducted AC + 2595mm Ceilings to Ground Floor + LED Lighting Throughout
- 900mm Appliances Incl Induction Cooktop + Stone Benchtop and Undermount Double Sink to Kitchen
- Wall Hung Vanities + Shower Niches + Premium Tapware Upgrade to Bathrooms