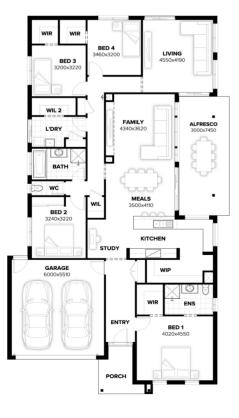

## Lot 110 Condor Close, Singleton (The Fairways)

- Land \$385 000 + Build \$472 271
- 100% Australian Owned and Operated Since 1983
- Site Costs Included + 7 Star BASIX
  Compliance + 6kW Solar System and Inverter
- Floor Coverings Throughout + Tiling to Alfresco
- Ducted AC + 2595mm Ceilings to Ground Floor + LED Lighting Throughout
- 900mm Appliances Incl Induction Cooktop
  + Stone Benchtop and Undermount
  Double Sink to Kitchen
- Wall Hung Vanities + Shower Niches + Premium Tapware Upgrade to Bathrooms