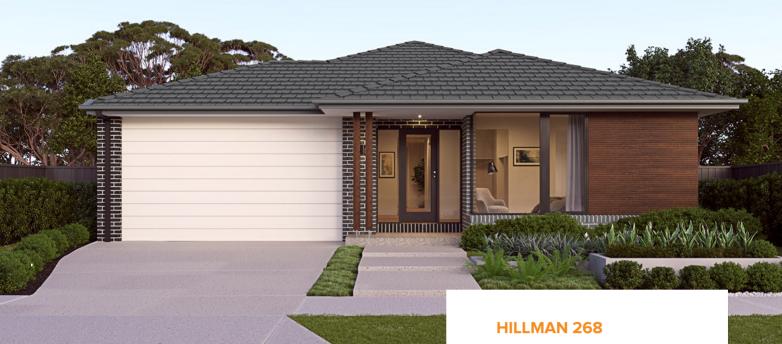

## from **\$857,271**

Nepean facade Home size : 28.88 SQ

## Lot 110 Condor Close, Singleton (The Fairways)

- Land \$385 000 + Build \$472 271
- 100% Australian Owned and Operated Since 1983
- Site Costs Included + 7 Star BASIX
  Compliance + 6kW Solar System and Inverter
- Floor Coverings Throughout + Tiling to Alfresco
- Ducted AC + 2595mm Ceilings to Ground Floor + LED Lighting Throughout
- 900mm Appliances Incl Induction Cooktop
  + Stone Benchtop and Undermount
  Double Sink to Kitchen
- Wall Hung Vanities + Shower Niches + Premium Tapware Upgrade to Bathrooms