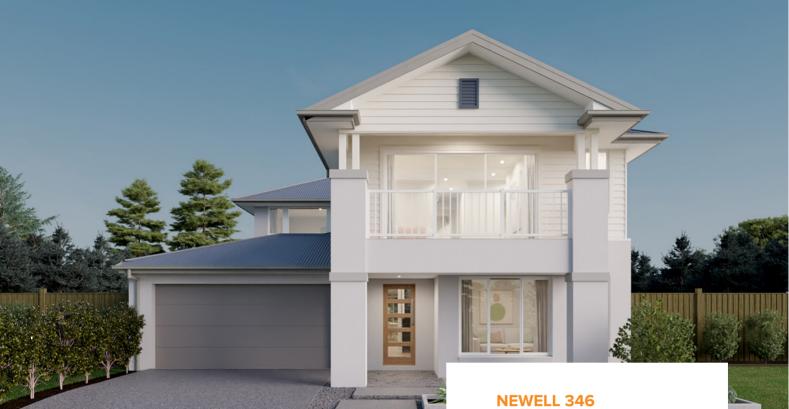

## from \$930,342

Thornleigh facade Home size : 37.22 SQ

## **Д** 5 **Д** 2 **Д** 2 **Д** 796 ѕом

## Lot 111 Condor Close, Singleton (The Fairways)

- Land \$378 000 + Build \$552 342
- 100% Australian Owned and Operated • Since 1983
- Site Costs Included + 7 Star BASIX Compliance
- Floor Coverings + Ducted AC Throughout
- Price Protection Guarantee + 30 Structural Guarantee
- 2595mm Ceilings to Ground Floor + 900mm Appliances
- 20mm Stone Benchtops to Kitchen + Colorbond Roof