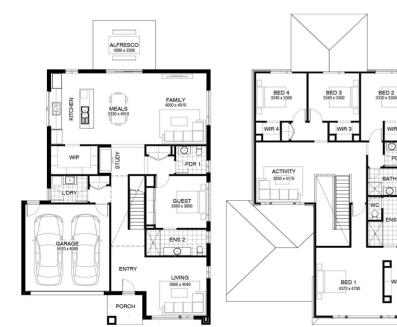

## **Д** 5 **Д** 2 **Д** 2 **Д** 796 ѕом

## Lot 111 Condor Close, Singleton (The Fairways)

- Land \$378 000 + Build \$552 342
- 100% Australian Owned and Operated • Since 1983
- Site Costs Included + 7 Star BASIX Compliance
- Floor Coverings + Ducted AC Throughout
- Price Protection Guarantee + 30 Structural Guarantee
- 2595mm Ceilings to Ground Floor + 900mm Appliances
- 20mm Stone Benchtops to Kitchen + Colorbond Roof