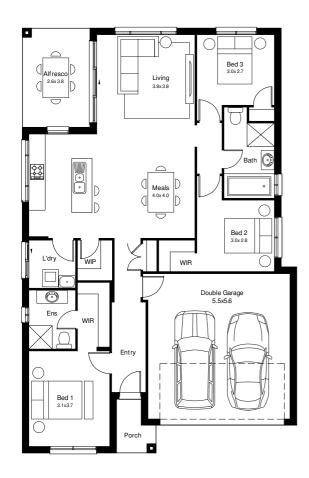

## **Lucy Merrick**

0456 649 113 lmerrick@domainehomes.com.au

Lot 125 Yardage Drive, Singleton, The Fairways Estate

Home Size: 163.5m<sup>2</sup> Land Size: 657.4m<sup>2</sup>