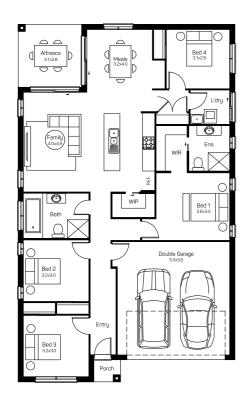

## **WASHINGTON 19**

ECHO FACADE

0456 649 113 lmerrick@domainehomes.com.au

Lot 126 Yardage Drive, Singleton, The Fairways Estate

Home Size: 179.1m<sup>2</sup> Land Size: 658.1m<sup>2</sup>