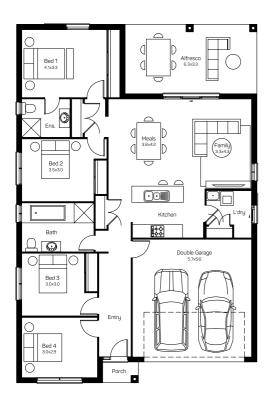

## **LEDA 21**

MANILA FACADE

0456 649 113 lmerrick@domainehomes.com.au

Lot 112 Condor Close, Singleton, The Fairways Estate

Home Size:  $192m^2$ Land Size:  $764.6m^2$ 