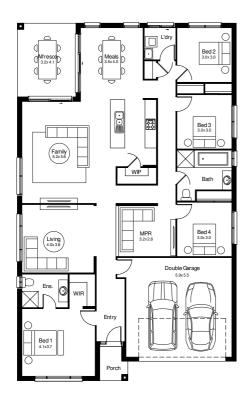

## **NEVADA 25**

**DELTA FACADE** 

0456 649 113 lmerrick@domainehomes.com.au

Lot 112 Condor Close, Singleton, The Fairways Estate

Home Size: 233.2m<sup>2</sup> Land Size: 764.6m<sup>2</sup>